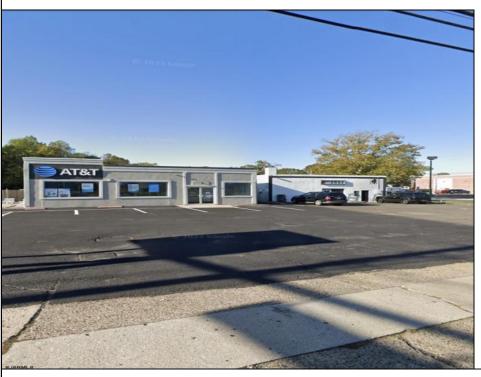

## COMMENTS

Commercial property with premier location on the corner of the White Horse Pike (Route 30) & Route 206 in the Town of Hammonton. Corner lot between a big commercial district. Heavily trafficked area with a Super Wawa, Walmart & Shoprite nearby. Leases are currently in place for each building. The property is being sold strictly as-is condition & as a package deal. 800 Bellevue Avenue (Block 3607, Lot 2) is +/- .36 Acre 2 N. White Horse Pike (a/k/a 4 N. White Horse Pike) (Block 3607, Lot 3) is +/- 0.22 Acre.