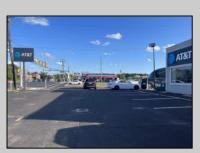

## COMMENTS

Commercial property with premier location on the corner of the White Horse Pike (Route 30) & Route 206 in the Town of Hammonton. Corner lot between a big commercial district. Heavily trafficked area with a Super Wawa, Walmart & Shoprite nearby. Leases are currently in place for each building. The property is being sold strictly as-is condition & as a package deal. 800 Bellevue Avenue (Block 3607, Lot 2) is +/- .36 Acre 2 N. White Horse Pike (a/k/a 4 N. White Horse Pike) (Block 3607, Lot 3) is +/- 0.22 Acre.