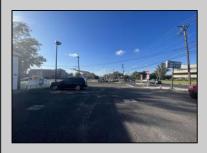

## COMMENTS

Commercial property with premier location on the corner of the White Horse Pike (Route 30) & Route 206 in the Town of Hammonton. Corner lot between a big commercial district. Heavily trafficked area with a Super Wawa, Walmart & Shoprite nearby. Leases are currently in place for each building. The property is being sold strictly as-is condition & as a package deal. 800 Bellevue Avenue (Block 3607, Lot 2) is +/- .36 Acre 2 N. White Horse Pike (a/k/a 4 N. White Horse Pike) (Block 3607, Lot 3) is +/- 0.22 Acre.