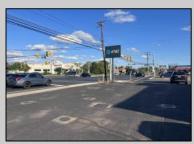

## COMMENTS

Commercial property with premier location on the corner of the White Horse Pike (Route 30) & Route 206 in the Town of Hammonton. Corner lot between a big commercial district. Heavily trafficked area with a Super Wawa, Walmart & Shoprite nearby. Leases are currently in place for each building. The property is being sold strictly as-is condition & as a package deal. 800 Bellevue Avenue (Block 3607, Lot 2) is +/- .36 Acre 2 N. White Horse Pike (a/k/a 4 N. White Horse Pike) (Block 3607, Lot 3) is +/- 0.22 Acre.