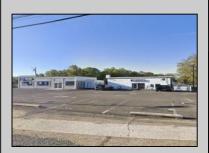

## COMMENTS

Commercial property with premier location on the corner of the White Horse Pike (Route 30) & Route 206 in the Town of Hammonton. Corner lot between a big commercial district. Heavily trafficked area with a Super Wawa, Walmart & Shoprite nearby. Leases are currently in place for each building. The property is being sold strictly as-is condition & as a package deal. 800 Bellevue Avenue (Block 3607, Lot 2) is +/- .36 Acre 2 N. White Horse Pike (a/k/a 4 N. White Horse Pike) (Block 3607, Lot 3) is +/- 0.22 Acre.