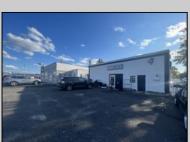

## COMMENTS

Commercial property with premier location on the corner of the White Horse Pike (Route 30) & Route 206 in the Town of Hammonton. Corner lot between a big commercial district. Heavily trafficked area with a Super Wawa, Walmart & Shoprite nearby. Leases are currently in place for each building. The property is being sold strictly as-is condition & as a package deal. 800 Bellevue Avenue (Block 3607, Lot 2) is +/- .36 Acre 2 N. White Horse Pike (a/k/a 4 N. White Horse Pike) (Block 3607, Lot 3) is +/- 0.22 Acre.