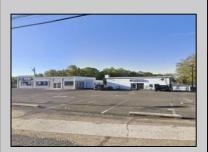

## **COMMENTS**

Commercial property with premier location on the corner of the White Horse Pike (Route 30) & Route 206 in the Town of Hammonton. Corner lot between a big commercial district. Heavily trafficked area with a Super Wawa, Walmart & Shoprite nearby. Leases are currently in place for each building. The property is being sold strictly as-is condition & as a package deal. 800 Bellevue Avenue (Block 3607, Lot 2) is +/- .36 Acre 2 N. White Horse Pike (a/k/a 4 N. White Horse Pike) (Block 3607, Lot 3) is +/- 0.22 Acre.