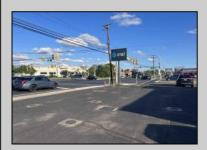

## **COMMENTS**

Commercial property with premier location on the corner of the White Horse Pike (Route 30) & Route 206 in the Town of Hammonton. Corner lot between a big commercial district. Heavily trafficked area with a Super Wawa, Walmart & Shoprite nearby. Leases are currently in place for each building. The property is being sold strictly as-is condition & as a package deal. 800 Bellevue Avenue (Block 3607, Lot 2) is +/- .36 Acre 2 N. White Horse Pike (a/k/a 4 N. White Horse Pike) (Block 3607, Lot 3) is +/- 0.22 Acre.