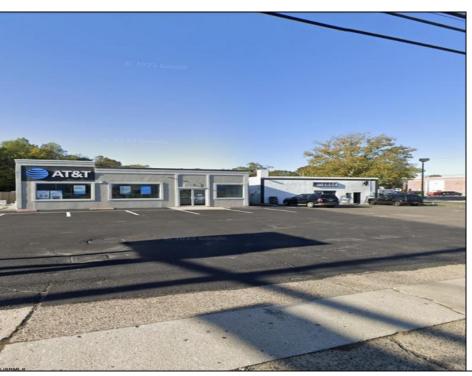

## **COMMENTS**

Commercial property with premier location on the corner of the White Horse Pike (Route 30) & Route 206 in the Town of Hammonton. Corner lot between a big commercial district. Heavily trafficked area with a Super Wawa, Walmart & Shoprite nearby. Leases are currently in place for each building. The property is being sold strictly as-is condition & as a package deal. 800 Bellevue Avenue (Block 3607, Lot 2) is +/- .36 Acre 2 N. White Horse Pike (a/k/a 4 N. White Horse Pike) (Block 3607, Lot 3) is +/- 0.22 Acre.