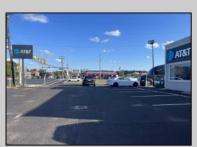

## **COMMENTS**

Commercial property with premier location on the corner of the White Horse Pike (Route 30) & Route 206 in the Town of Hammonton. Corner lot between a big commercial district. Heavily trafficked area with a Super Wawa, Walmart & Shoprite nearby. Leases are currently in place for each building. The property is being sold strictly as-is condition & as a package deal. 800 Bellevue Avenue (Block 3607, Lot 2) is +/- .36 Acre 2 N. White Horse Pike (a/k/a 4 N. White Horse Pike) (Block 3607, Lot 3) is +/- 0.22 Acre.