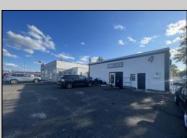

## **COMMENTS**

Commercial property with premier location on the corner of the White Horse Pike (Route 30) & Route 206 in the Town of Hammonton. Corner lot between a big commercial district. Heavily trafficked area with a Super Wawa, Walmart & Shoprite nearby. Leases are currently in place for each building. The property is being sold strictly as-is condition & as a package deal. 800 Bellevue Avenue (Block 3607, Lot 2) is +/- .36 Acre 2 N. White Horse Pike (a/k/a 4 N. White Horse Pike) (Block 3607, Lot 3) is +/- 0.22 Acre.