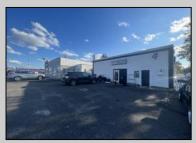

## COMMENTS

Commercial property with premier location on the corner of the White Horse Pike (Route 30) & Route 206 in the Town of Hammonton. Corner lot between a big commercial district. Heavily trafficked area with a Super Wawa, Walmart & Shoprite nearby. Leases are currently in place for each building. The property is being sold strictly as-is condition & as a package deal. 800 Bellevue Avenue (Block 3607, Lot 2) is +/- .36 Acre 2 N. White Horse Pike (a/k/a 4 N. White Horse Pike) (Block 3607, Lot 3) is +/- 0.22 Acre.

ParkingGarage

11 or More Spaces

Exterior Stucco

Water

Public

OutsideFeatures Fence Restrooms Truck Door

Sewer Public Sewer

Ask for Phillip Bellucci Berger Realty Inc 1330 Bay Avenue, Ocean City Call: 609-391-1330 Email to: pjb@bergerrealty.com