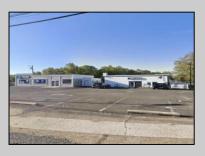

Berger Realty, Inc 1330 Bay Avenue Ocean City, NJ 08226 609-391-1330/609-391-1300 info@bergerrealty.com

800 Bellevue Hammonton, NJ 08037

Asking \$349,900.00

## COMMENTS

Commercial property with premier location on the corner of the White Horse Pike (Route 30) & Route 206 in the Town of Hammonton. Corner lot between a big commercial district. Heavily trafficked area with a Super Wawa, Walmart & Shoprite nearby. Leases are currently in place for each building. The property is being sold strictly as-is condition & as a package deal. 800 Bellevue Avenue (Block 3607, Lot 2) is +/- .36 Acre 2 N. White Horse Pike (a/k/a 4 N. White Horse Pike) (Block 3607, Lot 3) is +/- 0.22 Acre.