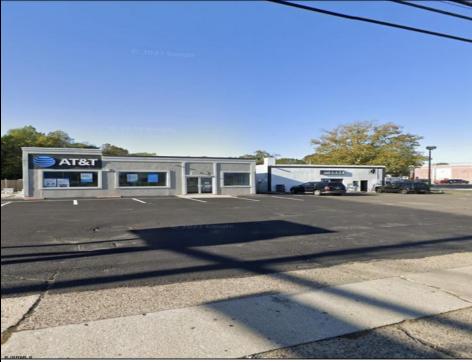

## COMMENTS

Commercial property with premier location on the corner of the White Horse Pike (Route 30) & Route 206 in the Town of Hammonton. Corner lot between a big commercial district. Heavily trafficked area with a Super Wawa, Walmart & Shoprite nearby. Leases are currently in place for each building. The property is being sold strictly as-is condition & as a package deal. 800 Bellevue Avenue (Block 3607, Lot 2) is +/- .36 Acre 2 N. White Horse Pike (a/k/a 4 N. White Horse Pike) (Block 3607, Lot 3) is +/- 0.22 Acre.