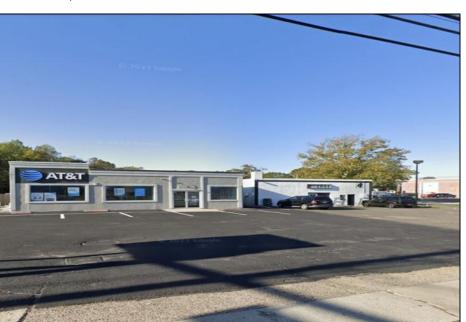

## COMMENTS

Commercial property with premier location on the corner of the White Horse Pike (Route 30) & Route 206 in the Town of Hammonton. Corner lot between a big commercial district. Heavily trafficked area with a Super Wawa, Walmart & Shoprite nearby. Leases are currently in place for each building. The property is being sold strictly as-is condition & as a package deal. 800 Bellevue Avenue (Block 3607, Lot 2) is +/- .36 Acre 2 N. White Horse Pike (a/k/a 4 N. White Horse Pike) (Block 3607, Lot 3) is +/- 0.22 Acre.