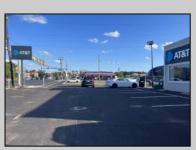

## COMMENTS

Commercial property with premier location on the corner of the White Horse Pike (Route 30) & Route 206 in the Town of Hammonton. Corner lot between a big commercial district. Heavily trafficked area with a Super Wawa, Walmart & Shoprite nearby. Leases are currently in place for each building. The property is being sold strictly as-is condition & as a package deal. 800 Bellevue Avenue (Block 3607, Lot 2) is +/- .36 Acre 2 N. White Horse Pike (a/k/a 4 N. White Horse Pike) (Block 3607, Lot 3) is +/- 0.22 Acre.