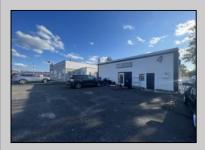

## COMMENTS

Commercial property with premier location on the corner of the White Horse Pike (Route 30) & Route 206 in the Town of Hammonton. Corner lot between a big commercial district. Heavily trafficked area with a Super Wawa, Walmart & Shoprite nearby. Leases are currently in place for each building. The property is being sold strictly as-is condition & as a package deal. 800 Bellevue Avenue (Block 3607, Lot 2) is +/- .36 Acre 2 N. White Horse Pike (a/k/a 4 N. White Horse Pike) (Block 3607, Lot 3) is +/- 0.22 Acre.