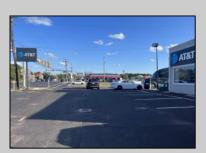

## COMMENTS

Commercial property with premier location on the corner of the White Horse Pike (Route 30) & Route 206 in the Town of Hammonton. Corner lot between a big commercial district. Heavily trafficked area with a Super Wawa, Walmart & Shoprite nearby. Leases are currently in place for each building. The property is being sold strictly as-is condition & as a package deal. 800 Bellevue Avenue (Block 3607, Lot 2) is +/- .36 Acre 2 N. White Horse Pike (a/k/a 4 N. White Horse Pike) (Block 3607, Lot 3) is +/- 0.22 Acre.