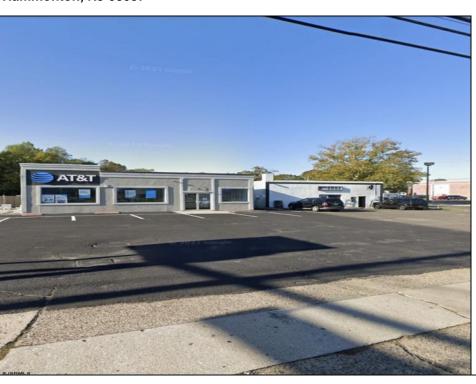

## COMMENTS

Commercial property with premier location on the corner of the White Horse Pike (Route 30) & Route 206 in the Town of Hammonton. Corner lot between a big commercial district. Heavily trafficked area with a Super Wawa, Walmart & Shoprite nearby. Leases are currently in place for each building. The property is being sold strictly as-is condition & as a package deal. 800 Bellevue Avenue (Block 3607, Lot 2) is +/- .36 Acre 2 N. White Horse Pike (a/k/a 4 N. White Horse Pike) (Block 3607, Lot 3) is +/- 0.22 Acre.