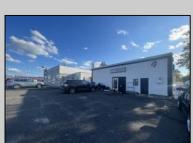

## COMMENTS

Commercial property with premier location on the corner of the White Horse Pike (Route 30) & Route 206 in the Town of Hammonton. Corner lot between a big commercial district. Heavily trafficked area with a Super Wawa, Walmart & Shoprite nearby. Leases are currently in place for each building. The property is being sold strictly as-is condition & as a package deal. 800 Bellevue Avenue (Block 3607, Lot 2) is +/- .36 Acre 2 N. White Horse Pike (a/k/a 4 N. White Horse Pike) (Block 3607, Lot 3) is +/- 0.22 Acre.