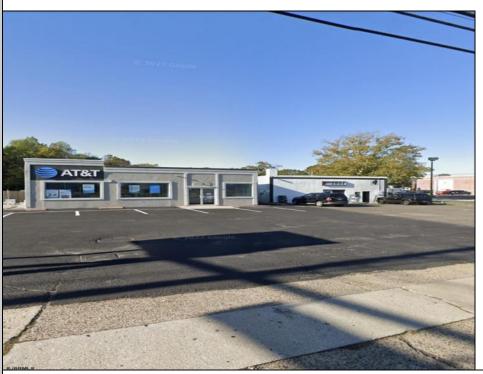

## COMMENTS

Commercial property with premier location on the corner of the White Horse Pike (Route 30) & Route 206 in the Town of Hammonton. Corner lot between a big commercial district. Heavily trafficked area with a Super Wawa, Walmart & Shoprite nearby. Leases are currently in place for each building. The property is being sold strictly as-is condition & as a package deal. 800 Bellevue Avenue (Block 3607, Lot 2) is +/- .36 Acre 2 N. White Horse Pike (a/k/a 4 N. White Horse Pike) (Block 3607, Lot 3) is +/- 0.22 Acre.