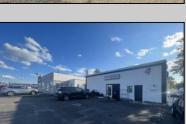

## COMMENTS

Commercial property with premier location on the corner of the White Horse Pike (Route 30) & Route 206 in the Town of Hammonton. Corner lot between a big commercial district. Heavily trafficked area with a Super Wawa, Walmart & Shoprite nearby. Leases are currently in place for each building. The property is being sold strictly as-is condition & as a package deal. 800 Bellevue Avenue (Block 3607, Lot 2) is +/- .36 Acre 2 N. White Horse Pike (a/k/a 4 N. White Horse Pike) (Block 3607, Lot 3) is +/- 0.22 Acre.