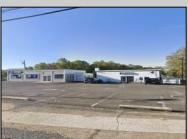

## COMMENTS

Commercial property with premier location on the corner of the White Horse Pike (Route 30) & Route 206 in the Town of Hammonton. Corner lot between a big commercial district. Heavily trafficked area with a Super Wawa, Walmart & Shoprite nearby. Leases are currently in place for each building. The property is being sold strictly as-is condition & as a package deal. 800 Bellevue Avenue (Block 3607, Lot 2) is +/- .36 Acre 2 N. White Horse Pike (a/k/a 4 N. White Horse Pike) (Block 3607, Lot 3) is +/- 0.22 Acre.