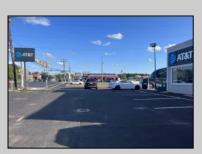

## COMMENTS

Commercial property with premier location on the corner of the White Horse Pike (Route 30) & Route 206 in the Town of Hammonton. Corner lot between a big commercial district. Heavily trafficked area with a Super Wawa, Walmart & Shoprite nearby. Leases are currently in place for each building. The property is being sold strictly as-is condition & as a package deal. 800 Bellevue Avenue (Block 3607, Lot 2) is +/- .36 Acre 2 N. White Horse Pike (a/k/a 4 N. White Horse Pike) (Block 3607, Lot 3) is +/- 0.22 Acre.