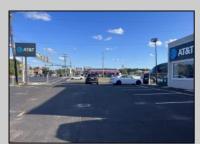

## COMMENTS

Commercial property with premier location on the corner of the White Horse Pike (Route 30) & Route 206 in the Town of Hammonton. Corner lot between a big commercial district. Heavily trafficked area with a Super Wawa, Walmart & Shoprite nearby. Leases are currently in place for each building. The property is being sold strictly as-is condition & as a package deal. 800 Bellevue Avenue (Block 3607, Lot 2) is +/- .36 Acre 2 N. White Horse Pike (a/k/a 4 N. White Horse Pike) (Block 3607, Lot 3) is +/- 0.22 Acre.