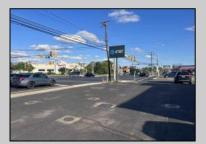

## COMMENTS

Commercial property with premier location on the corner of the White Horse Pike (Route 30) & Route 206 in the Town of Hammonton. Corner lot between a big commercial district. Heavily trafficked area with a Super Wawa, Walmart & Shoprite nearby. Leases are currently in place for each building. The property is being sold strictly as-is condition & as a package deal. 800 Bellevue Avenue (Block 3607, Lot 2) is +/- .36 Acre 2 N. White Horse Pike (a/k/a 4 N. White Horse Pike) (Block 3607, Lot 3) is +/- 0.22 Acre.