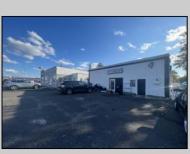

## COMMENTS

Commercial property with premier location on the corner of the White Horse Pike (Route 30) & Route 206 in the Town of Hammonton. Corner lot between a big commercial district. Heavily trafficked area with a Super Wawa, Walmart & Shoprite nearby. Leases are currently in place for each building. The property is being sold strictly as-is condition & as a package deal. 800 Bellevue Avenue (Block 3607, Lot 2) is +/- .36 Acre 2 N. White Horse Pike (a/k/a 4 N. White Horse Pike) (Block 3607, Lot 3) is +/- 0.22 Acre.