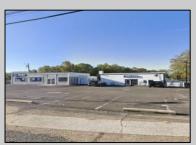

## COMMENTS

Commercial property with premier location on the corner of the White Horse Pike (Route 30) & Route 206 in the Town of Hammonton. Corner lot between a big commercial district. Heavily trafficked area with a Super Wawa, Walmart & Shoprite nearby. Leases are currently in place for each building. The property is being sold strictly as-is condition & as a package deal. 800 Bellevue Avenue (Block 3607, Lot 2) is +/- .36 Acre 2 N. White Horse Pike (a/k/a 4 N. White Horse Pike) (Block 3607, Lot 3) is +/- 0.22 Acre.