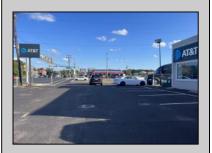

## COMMENTS

Commercial property with premier location on the corner of the White Horse Pike (Route 30) & Route 206 in the Town of Hammonton. Corner lot between a big commercial district. Heavily trafficked area with a Super Wawa, Walmart & Shoprite nearby. Leases are currently in place for each building. The property is being sold strictly as-is condition & as a package deal. 800 Bellevue Avenue (Block 3607, Lot 2) is +/- .36 Acre 2 N. White Horse Pike (a/k/a 4 N. White Horse Pike) (Block 3607, Lot 3) is +/- 0.22 Acre.