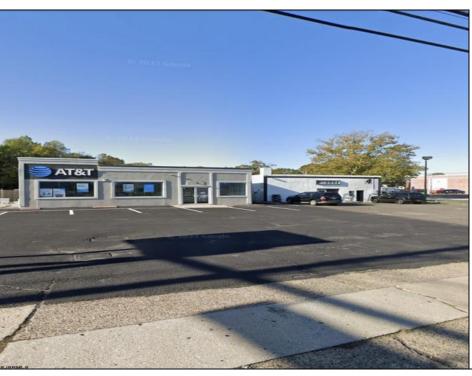

## COMMENTS

Commercial property with premier location on the corner of the White Horse Pike (Route 30) & Route 206 in the Town of Hammonton. Corner lot between a big commercial district. Heavily trafficked area with a Super Wawa, Walmart & Shoprite nearby. Leases are currently in place for each building. The property is being sold strictly as-is condition & as a package deal. 800 Bellevue Avenue (Block 3607, Lot 2) is +/- .36 Acre 2 N. White Horse Pike (a/k/a 4 N. White Horse Pike) (Block 3607, Lot 3) is +/- 0.22 Acre.

## PROPERTY DETAILS

Exterior OutsideFeatures ParkingGarage InteriorFeatures Stucco Fence 11 or More Spaces Restroom

Restrooms Truck Door

Water Sewer
Public Public Sewer

Ask for Mary Kuchka Berger Realty Inc 3160 Asbury Avenue, Ocean City Call: 609-399-0076