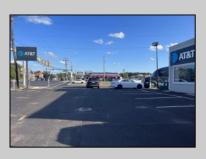

## COMMENTS

Commercial property with premier location on the corner of the White Horse Pike (Route 30) & Route 206 in the Town of Hammonton. Corner lot between a big commercial district. Heavily trafficked area with a Super Wawa, Walmart & Shoprite nearby. Leases are currently in place for each building. The property is being sold strictly as-is condition & as a package deal. 800 Bellevue Avenue (Block 3607, Lot 2) is +/- .36 Acre 2 N. White Horse Pike (a/k/a 4 N. White Horse Pike) (Block 3607, Lot 3) is +/- 0.22 Acre.