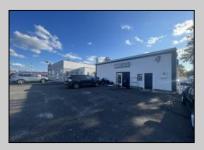

## COMMENTS

Commercial property with premier location on the corner of the White Horse Pike (Route 30) & Route 206 in the Town of Hammonton. Corner lot between a big commercial district. Heavily trafficked area with a Super Wawa, Walmart & Shoprite nearby. Leases are currently in place for each building. The property is being sold strictly as-is condition & as a package deal. 800 Bellevue Avenue (Block 3607, Lot 2) is +/- .36 Acre 2 N. White Horse Pike (a/k/a 4 N. White Horse Pike) (Block 3607, Lot 3) is +/- 0.22 Acre.