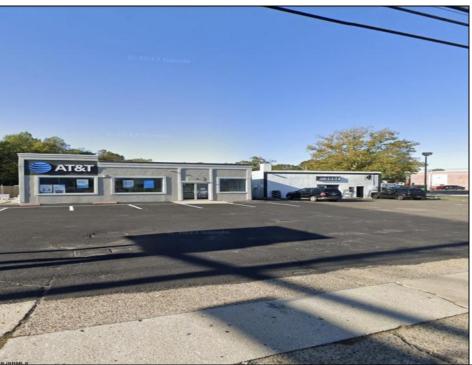

## COMMENTS

Commercial property with premier location on the corner of the White Horse Pike (Route 30) & Route 206 in the Town of Hammonton. Corner lot between a big commercial district. Heavily trafficked area with a Super Wawa, Walmart & Shoprite nearby. Leases are currently in place for each building. The property is being sold strictly as-is condition & as a package deal. 800 Bellevue Avenue (Block 3607, Lot 2) is +/- .36 Acre 2 N. White Horse Pike (a/k/a 4 N. White Horse Pike) (Block 3607, Lot 3) is +/- 0.22 Acre.