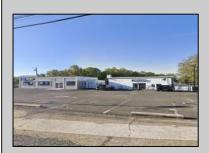

## COMMENTS

Commercial property with premier location on the corner of the White Horse Pike (Route 30) & Route 206 in the Town of Hammonton. Corner lot between a big commercial district. Heavily trafficked area with a Super Wawa, Walmart & Shoprite nearby. Leases are currently in place for each building. The property is being sold strictly as-is condition & as a package deal. 800 Bellevue Avenue (Block 3607, Lot 2) is +/- .36 Acre 2 N. White Horse Pike (a/k/a 4 N. White Horse Pike) (Block 3607, Lot 3) is +/- 0.22 Acre.