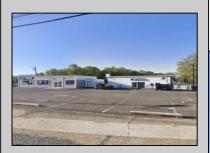

## COMMENTS

Commercial property with premier location on the corner of the White Horse Pike (Route 30) & Route 206 in the Town of Hammonton. Corner lot between a big commercial district. Heavily trafficked area with a Super Wawa, Walmart & Shoprite nearby. Leases are currently in place for each building. The property is being sold strictly as-is condition & as a package deal. 800 Bellevue Avenue (Block 3607, Lot 2) is +/- .36 Acre 2 N. White Horse Pike (a/k/a 4 N. White Horse Pike) (Block 3607, Lot 3) is +/- 0.22 Acre.