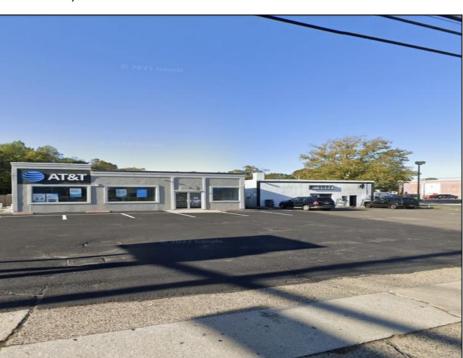

## COMMENTS

Commercial property with premier location on the corner of the White Horse Pike (Route 30) & Route 206 in the Town of Hammonton. Corner lot between a big commercial district. Heavily trafficked area with a Super Wawa, Walmart & Shoprite nearby. Leases are currently in place for each building. The property is being sold strictly as-is condition & as a package deal. 800 Bellevue Avenue (Block 3607, Lot 2) is +/- .36 Acre 2 N. White Horse Pike (a/k/a 4 N. White Horse Pike) (Block 3607, Lot 3) is +/- 0.22 Acre.