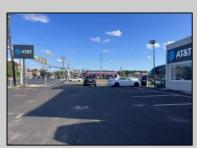

## COMMENTS

Commercial property with premier location on the corner of the White Horse Pike (Route 30) & Route 206 in the Town of Hammonton. Corner lot between a big commercial district. Heavily trafficked area with a Super Wawa, Walmart & Shoprite nearby. Leases are currently in place for each building. The property is being sold strictly as-is condition & as a package deal. 800 Bellevue Avenue (Block 3607, Lot 2) is +/- .36 Acre 2 N. White Horse Pike (a/k/a 4 N. White Horse Pike) (Block 3607, Lot 3) is +/- 0.22 Acre.