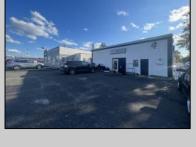

## COMMENTS

Commercial property with premier location on the corner of the White Horse Pike (Route 30) & Route 206 in the Town of Hammonton. Corner lot between a big commercial district. Heavily trafficked area with a Super Wawa, Walmart & Shoprite nearby. Leases are currently in place for each building. The property is being sold strictly as-is condition & as a package deal. 800 Bellevue Avenue (Block 3607, Lot 2) is +/- .36 Acre 2 N. White Horse Pike (a/k/a 4 N. White Horse Pike) (Block 3607, Lot 3) is +/- 0.22 Acre.