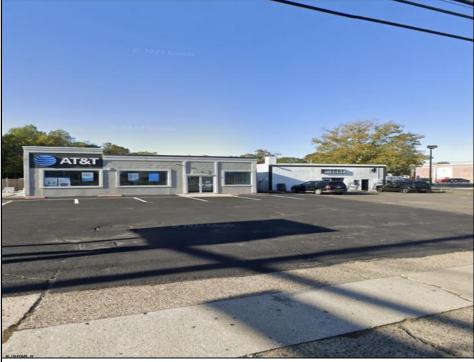

## COMMENTS

Commercial property with premier location on the corner of the White Horse Pike (Route 30) & Route 206 in the Town of Hammonton. Corner lot between a big commercial district. Heavily trafficked area with a Super Wawa, Walmart & Shoprite nearby. Leases are currently in place for each building. The property is being sold strictly as-is condition & as a package deal. 800 Bellevue Avenue (Block 3607, Lot 2) is +/- .36 Acre 2 N. White Horse Pike (a/k/a 4 N. White Horse Pike) (Block 3607, Lot 3) is +/- 0.22 Acre.