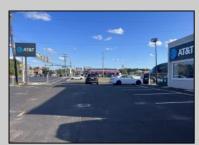

## COMMENTS

Commercial property with premier location on the corner of the White Horse Pike (Route 30) & Route 206 in the Town of Hammonton. Corner lot between a big commercial district. Heavily trafficked area with a Super Wawa, Walmart & Shoprite nearby. Leases are currently in place for each building. The property is being sold strictly as-is condition & as a package deal. 800 Bellevue Avenue (Block 3607, Lot 2) is +/- .36 Acre 2 N. White Horse Pike (a/k/a 4 N. White Horse Pike) (Block 3607, Lot 3) is +/- 0.22 Acre.