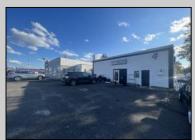

## COMMENTS

Commercial property with premier location on the corner of the White Horse Pike (Route 30) & Route 206 in the Town of Hammonton. Corner lot between a big commercial district. Heavily trafficked area with a Super Wawa, Walmart & Shoprite nearby. Leases are currently in place for each building. The property is being sold strictly as-is condition & as a package deal. 800 Bellevue Avenue (Block 3607, Lot 2) is +/- .36 Acre 2 N. White Horse Pike (a/k/a 4 N. White Horse Pike) (Block 3607, Lot 3) is +/- 0.22 Acre.