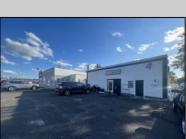

## COMMENTS

Commercial property with premier location on the corner of the White Horse Pike (Route 30) & Route 206 in the Town of Hammonton. Corner lot between a big commercial district. Heavily trafficked area with a Super Wawa, Walmart & Shoprite nearby. Leases are currently in place for each building. The property is being sold strictly as-is condition & as a package deal. 800 Bellevue Avenue (Block 3607, Lot 2) is +/- .36 Acre 2 N. White Horse Pike (a/k/a 4 N. White Horse Pike) (Block 3607, Lot 3) is +/- 0.22 Acre.

## PROPERTY DETAILS

Exterior OutsideFeatures ParkingGarage InteriorFeatures Stucco Fence 11 or More Spaces Restroom

Restrooms Truck Door

Water Sewer
Public Public Sewer

Ask for Michael Maina Berger Realty Inc 3160 Asbury Avenue, Ocean City Call: 609-399-0076