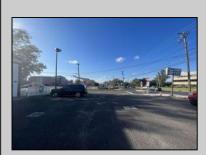

## COMMENTS

Commercial property with premier location on the corner of the White Horse Pike (Route 30) & Route 206 in the Town of Hammonton. Corner lot between a big commercial district. Heavily trafficked area with a Super Wawa, Walmart & Shoprite nearby. Leases are currently in place for each building. The property is being sold strictly as-is condition & as a package deal. 800 Bellevue Avenue (Block 3607, Lot 2) is +/- .36 Acre 2 N. White Horse Pike (a/k/a 4 N. White Horse Pike) (Block 3607, Lot 3) is +/- 0.22 Acre.