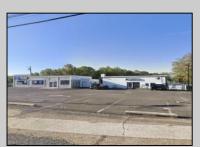

Berger Realty, Inc. 3160 Asbury Avenue Ocean City, NJ 08226 1-877-237-4371 / 609-399-0076 ☑ info@bergerrealty.com

800 Bellevue Hammonton, NJ 08037

Asking \$349,900.00

## COMMENTS

Commercial property with premier location on the corner of the White Horse Pike (Route 30) & Route 206 in the Town of Hammonton. Corner lot between a big commercial district. Heavily trafficked area with a Super Wawa, Walmart & Shoprite nearby. Leases are currently in place for each building. The property is being sold strictly as-is condition & as a package deal. 800 Bellevue Avenue (Block 3607, Lot 2) is +/- .36 Acre 2 N. White Horse Pike (a/k/a 4 N. White Horse Pike) (Block 3607, Lot 3) is +/- 0.22 Acre.