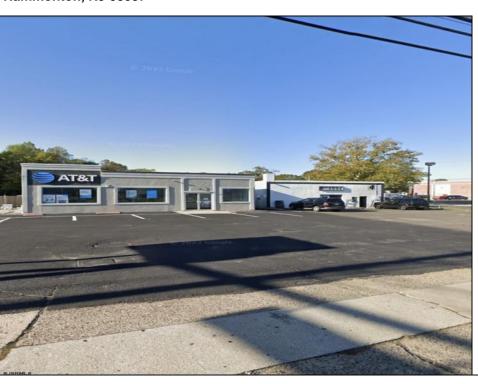

Berger Realty, Inc. 3160 Asbury Avenue Ocean City, NJ 08226 1-877-237-4371 / 609-399-0076 ☑ info@bergerrealty.com

800 Bellevue Hammonton, NJ 08037

Asking \$349,900.00

## COMMENTS

Commercial property with premier location on the corner of the White Horse Pike (Route 30) & Route 206 in the Town of Hammonton. Corner lot between a big commercial district. Heavily trafficked area with a Super Wawa, Walmart & Shoprite nearby. Leases are currently in place for each building. The property is being sold strictly as-is condition & as a package deal. 800 Bellevue Avenue (Block 3607, Lot 2) is +/- .36 Acre 2 N. White Horse Pike (a/k/a 4 N. White Horse Pike) (Block 3607, Lot 3) is +/- 0.22 Acre.