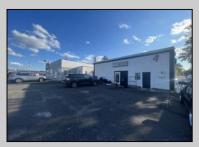

## COMMENTS

Commercial property with premier location on the corner of the White Horse Pike (Route 30) & Route 206 in the Town of Hammonton. Corner lot between a big commercial district. Heavily trafficked area with a Super Wawa, Walmart & Shoprite nearby. Leases are currently in place for each building. The property is being sold strictly as-is condition & as a package deal. 800 Bellevue Avenue (Block 3607, Lot 2) is +/- .36 Acre 2 N. White Horse Pike (a/k/a 4 N. White Horse Pike) (Block 3607, Lot 3) is +/- 0.22 Acre.