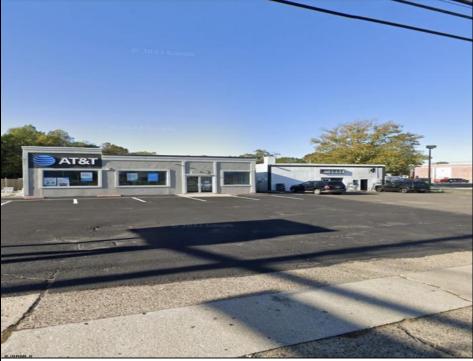

## COMMENTS

Commercial property with premier location on the corner of the White Horse Pike (Route 30) & Route 206 in the Town of Hammonton. Corner lot between a big commercial district. Heavily trafficked area with a Super Wawa, Walmart & Shoprite nearby. Leases are currently in place for each building. The property is being sold strictly as-is condition & as a package deal. 800 Bellevue Avenue (Block 3607, Lot 2) is +/- .36 Acre 2 N. White Horse Pike (a/k/a 4 N. White Horse Pike) (Block 3607, Lot 3) is +/- 0.22 Acre.