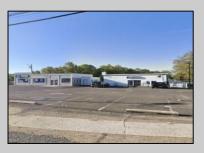

## COMMENTS

Commercial property with premier location on the corner of the White Horse Pike (Route 30) & Route 206 in the Town of Hammonton. Corner lot between a big commercial district. Heavily trafficked area with a Super Wawa, Walmart & Shoprite nearby. Leases are currently in place for each building. The property is being sold strictly as-is condition & as a package deal. 800 Bellevue Avenue (Block 3607, Lot 2) is +/- .36 Acre 2 N. White Horse Pike (a/k/a 4 N. White Horse Pike) (Block 3607, Lot 3) is +/- 0.22 Acre.