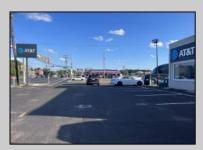

## COMMENTS

Commercial property with premier location on the corner of the White Horse Pike (Route 30) & Route 206 in the Town of Hammonton. Corner lot between a big commercial district. Heavily trafficked area with a Super Wawa, Walmart & Shoprite nearby. Leases are currently in place for each building. The property is being sold strictly as-is condition & as a package deal. 800 Bellevue Avenue (Block 3607, Lot 2) is +/- .36 Acre 2 N. White Horse Pike (a/k/a 4 N. White Horse Pike) (Block 3607, Lot 3) is +/- 0.22 Acre.