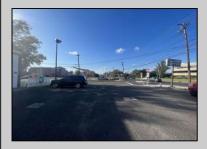

## COMMENTS

Commercial property with premier location on the corner of the White Horse Pike (Route 30) & Route 206 in the Town of Hammonton. Corner lot between a big commercial district. Heavily trafficked area with a Super Wawa, Walmart & Shoprite nearby. Leases are currently in place for each building. The property is being sold strictly as-is condition & as a package deal. 800 Bellevue Avenue (Block 3607, Lot 2) is +/- .36 Acre 2 N. White Horse Pike (a/k/a 4 N. White Horse Pike) (Block 3607, Lot 3) is +/- 0.22 Acre.