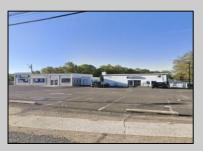

## COMMENTS

Commercial property with premier location on the corner of the White Horse Pike (Route 30) & Route 206 in the Town of Hammonton. Corner lot between a big commercial district. Heavily trafficked area with a Super Wawa, Walmart & Shoprite nearby. Leases are currently in place for each building. The property is being sold strictly as-is condition & as a package deal. 800 Bellevue Avenue (Block 3607, Lot 2) is +/- .36 Acre 2 N. White Horse Pike (a/k/a 4 N. White Horse Pike) (Block 3607, Lot 3) is +/- 0.22 Acre.