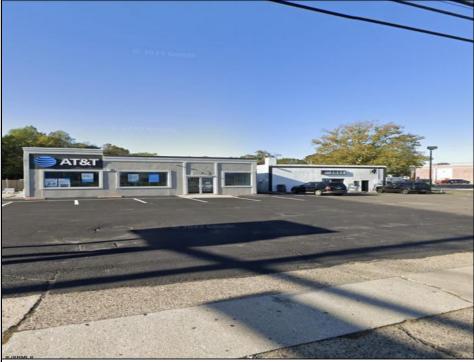

## COMMENTS

Commercial property with premier location on the corner of the White Horse Pike (Route 30) & Route 206 in the Town of Hammonton. Corner lot between a big commercial district. Heavily trafficked area with a Super Wawa, Walmart & Shoprite nearby. Leases are currently in place for each building. The property is being sold strictly as-is condition & as a package deal. 800 Bellevue Avenue (Block 3607, Lot 2) is +/- .36 Acre 2 N. White Horse Pike (a/k/a 4 N. White Horse Pike) (Block 3607, Lot 3) is +/- 0.22 Acre.