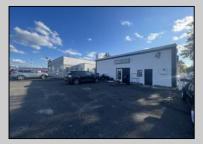

## COMMENTS

Commercial property with premier location on the corner of the White Horse Pike (Route 30) & Route 206 in the Town of Hammonton. Corner lot between a big commercial district. Heavily trafficked area with a Super Wawa, Walmart & Shoprite nearby. Leases are currently in place for each building. The property is being sold strictly as-is condition & as a package deal. 800 Bellevue Avenue (Block 3607, Lot 2) is +/- .36 Acre 2 N. White Horse Pike (a/k/a 4 N. White Horse Pike) (Block 3607, Lot 3) is +/- 0.22 Acre.