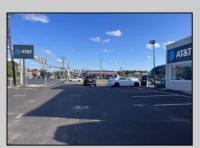

## COMMENTS

Commercial property with premier location on the corner of the White Horse Pike (Route 30) & Route 206 in the Town of Hammonton. Corner lot between a big commercial district. Heavily trafficked area with a Super Wawa, Walmart & Shoprite nearby. Leases are currently in place for each building. The property is being sold strictly as-is condition & as a package deal. 800 Bellevue Avenue (Block 3607, Lot 2) is +/- .36 Acre 2 N. White Horse Pike (a/k/a 4 N. White Horse Pike) (Block 3607, Lot 3) is +/- 0.22 Acre.