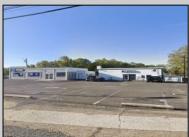

## COMMENTS

Commercial property with premier location on the corner of the White Horse Pike (Route 30) & Route 206 in the Town of Hammonton. Corner lot between a big commercial district. Heavily trafficked area with a Super Wawa, Walmart & Shoprite nearby. Leases are currently in place for each building. The property is being sold strictly as-is condition & as a package deal. 800 Bellevue Avenue (Block 3607, Lot 2) is +/- .36 Acre 2 N. White Horse Pike (a/k/a 4 N. White Horse Pike) (Block 3607, Lot 3) is +/- 0.22 Acre.