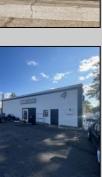

## COMMENTS

Commercial property with premier location on the corner of the White Horse Pike (Route 30) & Route 206 in the Town of Hammonton. Corner lot between a big commercial district. Heavily trafficked area with a Super Wawa, Walmart & Shoprite nearby. Leases are currently in place for each building. The property is being sold strictly as-is condition & as a package deal. 800 Bellevue Avenue (Block 3607, Lot 2) is +/- .36 Acre 2 N. White Horse Pike (a/k/a 4 N. White Horse Pike) (Block 3607, Lot 3) is +/- 0.22 Acre.