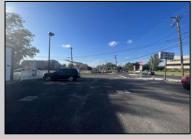

## COMMENTS

Commercial property with premier location on the corner of the White Horse Pike (Route 30) & Route 206 in the Town of Hammonton. Corner lot between a big commercial district. Heavily trafficked area with a Super Wawa, Walmart & Shoprite nearby. Leases are currently in place for each building. The property is being sold strictly as-is condition & as a package deal. 800 Bellevue Avenue (Block 3607, Lot 2) is +/- .36 Acre 2 N. White Horse Pike (a/k/a 4 N. White Horse Pike) (Block 3607, Lot 3) is +/- 0.22 Acre.