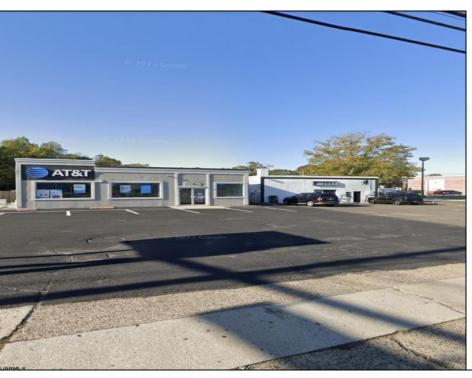

## COMMENTS

Commercial property with premier location on the corner of the White Horse Pike (Route 30) & Route 206 in the Town of Hammonton. Corner lot between a big commercial district. Heavily trafficked area with a Super Wawa, Walmart & Shoprite nearby. Leases are currently in place for each building. The property is being sold strictly as-is condition & as a package deal. 800 Bellevue Avenue (Block 3607, Lot 2) is +/- .36 Acre 2 N. White Horse Pike (a/k/a 4 N. White Horse Pike) (Block 3607, Lot 3) is +/- 0.22 Acre.