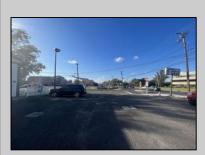

## COMMENTS

Commercial property with premier location on the corner of the White Horse Pike (Route 30) & Route 206 in the Town of Hammonton. Corner lot between a big commercial district. Heavily trafficked area with a Super Wawa, Walmart & Shoprite nearby. Leases are currently in place for each building. The property is being sold strictly as-is condition & as a package deal. 800 Bellevue Avenue (Block 3607, Lot 2) is +/- .36 Acre 2 N. White Horse Pike (a/k/a 4 N. White Horse Pike) (Block 3607, Lot 3) is +/- 0.22 Acre.