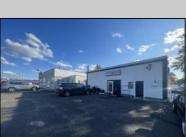

## COMMENTS

Commercial property with premier location on the corner of the White Horse Pike (Route 30) & Route 206 in the Town of Hammonton. Corner lot between a big commercial district. Heavily trafficked area with a Super Wawa, Walmart & Shoprite nearby. Leases are currently in place for each building. The property is being sold strictly as-is condition & as a package deal. 800 Bellevue Avenue (Block 3607, Lot 2) is +/- .36 Acre 2 N. White Horse Pike (a/k/a 4 N. White Horse Pike) (Block 3607, Lot 3) is +/- 0.22 Acre.