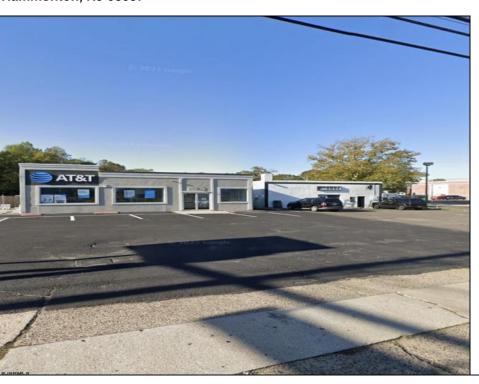

## COMMENTS

Commercial property with premier location on the corner of the White Horse Pike (Route 30) & Route 206 in the Town of Hammonton. Corner lot between a big commercial district. Heavily trafficked area with a Super Wawa, Walmart & Shoprite nearby. Leases are currently in place for each building. The property is being sold strictly as-is condition & as a package deal. 800 Bellevue Avenue (Block 3607, Lot 2) is +/- .36 Acre 2 N. White Horse Pike (a/k/a 4 N. White Horse Pike) (Block 3607, Lot 3) is +/- 0.22 Acre.