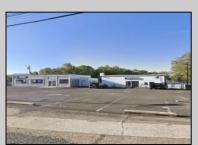

## COMMENTS

Commercial property with premier location on the corner of the White Horse Pike (Route 30) & Route 206 in the Town of Hammonton. Corner lot between a big commercial district. Heavily trafficked area with a Super Wawa, Walmart & Shoprite nearby. Leases are currently in place for each building. The property is being sold strictly as-is condition & as a package deal. 800 Bellevue Avenue (Block 3607, Lot 2) is +/- .36 Acre 2 N. White Horse Pike (a/k/a 4 N. White Horse Pike) (Block 3607, Lot 3) is +/- 0.22 Acre.