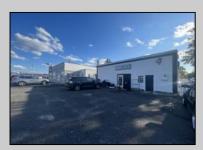

## COMMENTS

Commercial property with premier location on the corner of the White Horse Pike (Route 30) & Route 206 in the Town of Hammonton. Corner lot between a big commercial district. Heavily trafficked area with a Super Wawa, Walmart & Shoprite nearby. Leases are currently in place for each building. The property is being sold strictly as-is condition & as a package deal. 800 Bellevue Avenue (Block 3607, Lot 2) is +/- .36 Acre 2 N. White Horse Pike (a/k/a 4 N. White Horse Pike) (Block 3607, Lot 3) is +/- 0.22 Acre.