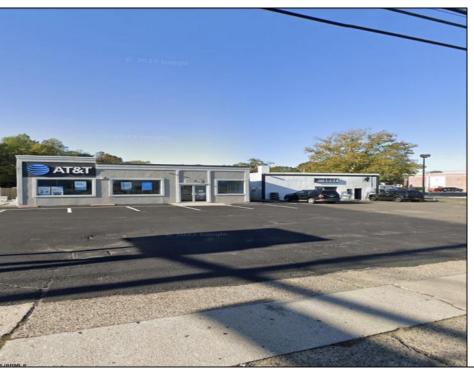

## COMMENTS

Commercial property with premier location on the corner of the White Horse Pike (Route 30) & Route 206 in the Town of Hammonton. Corner lot between a big commercial district. Heavily trafficked area with a Super Wawa, Walmart & Shoprite nearby. Leases are currently in place for each building. The property is being sold strictly as-is condition & as a package deal. 800 Bellevue Avenue (Block 3607, Lot 2) is +/- .36 Acre 2 N. White Horse Pike (a/k/a 4 N. White Horse Pike) (Block 3607, Lot 3) is +/- 0.22 Acre.