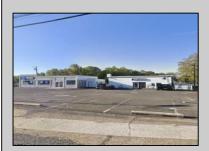

## COMMENTS

Commercial property with premier location on the corner of the White Horse Pike (Route 30) & Route 206 in the Town of Hammonton. Corner lot between a big commercial district. Heavily trafficked area with a Super Wawa, Walmart & Shoprite nearby. Leases are currently in place for each building. The property is being sold strictly as-is condition & as a package deal. 800 Bellevue Avenue (Block 3607, Lot 2) is +/- .36 Acre 2 N. White Horse Pike (a/k/a 4 N. White Horse Pike) (Block 3607, Lot 3) is +/- 0.22 Acre.