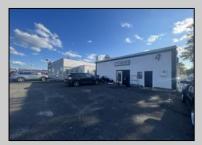

## COMMENTS

Commercial property with premier location on the corner of the White Horse Pike (Route 30) & Route 206 in the Town of Hammonton. Corner lot between a big commercial district. Heavily trafficked area with a Super Wawa, Walmart & Shoprite nearby. Leases are currently in place for each building. The property is being sold strictly as-is condition & as a package deal. 800 Bellevue Avenue (Block 3607, Lot 2) is +/- .36 Acre 2 N. White Horse Pike (a/k/a 4 N. White Horse Pike) (Block 3607, Lot 3) is +/- 0.22 Acre.