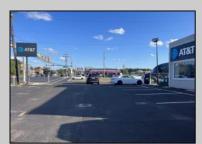

## COMMENTS

Commercial property with premier location on the corner of the White Horse Pike (Route 30) & Route 206 in the Town of Hammonton. Corner lot between a big commercial district. Heavily trafficked area with a Super Wawa, Walmart & Shoprite nearby. Leases are currently in place for each building. The property is being sold strictly as-is condition & as a package deal. 800 Bellevue Avenue (Block 3607, Lot 2) is +/- .36 Acre 2 N. White Horse Pike (a/k/a 4 N. White Horse Pike) (Block 3607, Lot 3) is +/- 0.22 Acre.