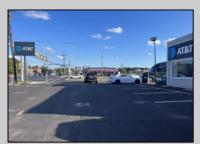

## COMMENTS

Commercial property with premier location on the corner of the White Horse Pike (Route 30) & Route 206 in the Town of Hammonton. Corner lot between a big commercial district. Heavily trafficked area with a Super Wawa, Walmart & Shoprite nearby. Leases are currently in place for each building. The property is being sold strictly as-is condition & as a package deal. 800 Bellevue Avenue (Block 3607, Lot 2) is +/- .36 Acre 2 N. White Horse Pike (a/k/a 4 N. White Horse Pike) (Block 3607, Lot 3) is +/- 0.22 Acre.