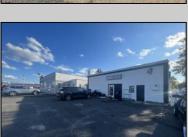

## **COMMENTS**

Commercial property with premier location on the corner of the White Horse Pike (Route 30) & Route 206 in the Town of Hammonton. Corner lot between a big commercial district. Heavily trafficked area with a Super Wawa, Walmart & Shoprite nearby. Leases are currently in place for each building. The property is being sold strictly as-is condition & as a package deal. 800 Bellevue Avenue (Block 3607, Lot 2) is +/- .36 Acre 2 N. White Horse Pike (a/k/a 4 N. White Horse Pike) (Block 3607, Lot 3) is +/- 0.22 Acre.