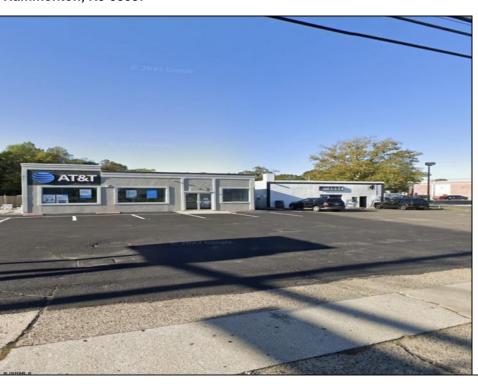

Berger Realty, Inc. 3160 Asbury Avenue Ocean City, NJ 08226 1-877-237-4371 / 609-399-0076 info@bergerrealty.com

800 Bellevue Hammonton, NJ 08037

Asking \$349,000.00

## **COMMENTS**

Commercial property with premier location on the corner of the White Horse Pike (Route 30) & Route 206 in the Town of Hammonton. Corner lot between a big commercial district. Heavily trafficked area with a Super Wawa, Walmart & Shoprite nearby. Leases are currently in place for each building. The property is being sold strictly as-is condition & as a package deal. 800 Bellevue Avenue (Block 3607, Lot 2) is +/- .36 Acre 2 N. White Horse Pike (a/k/a 4 N. White Horse Pike) (Block 3607, Lot 3) is +/- 0.22 Acre.