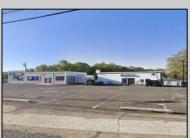

## **COMMENTS**

Commercial property with premier location on the corner of the White Horse Pike (Route 30) & Route 206 in the Town of Hammonton. Corner lot between a big commercial district. Heavily trafficked area with a Super Wawa, Walmart & Shoprite nearby. Leases are currently in place for each building. The property is being sold strictly as-is condition & as a package deal. 800 Bellevue Avenue (Block 3607, Lot 2) is +/- .36 Acre 2 N. White Horse Pike (a/k/a 4 N. White Horse Pike) (Block 3607, Lot 3) is +/- 0.22 Acre.