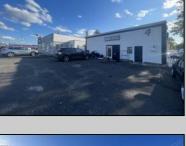

## **COMMENTS**

Commercial property with premier location on the corner of the White Horse Pike (Route 30) & Route 206 in the Town of Hammonton. Corner lot between a big commercial district. Heavily trafficked area with a Super Wawa, Walmart & Shoprite nearby. Leases are currently in place for each building. The property is being sold strictly as-is condition & as a package deal. 800 Bellevue Avenue (Block 3607, Lot 2) is +/- .36 Acre 2 N. White Horse Pike (a/k/a 4 N. White Horse Pike) (Block 3607, Lot 3) is +/- 0.22 Acre.