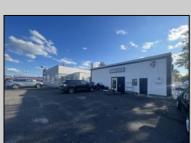

## COMMENTS

Commercial property with premier location on the corner of the White Horse Pike (Route 30) & Route 206 in the Town of Hammonton. Corner lot between a big commercial district. Heavily trafficked area with a Super Wawa, Walmart & Shoprite nearby. Leases are currently in place for each building. The property is being sold strictly as-is condition & as a package deal. 800 Bellevue Avenue (Block 3607, Lot 2) is +/- .36 Acre 2 N. White Horse Pike (a/k/a 4 N. White Horse Pike) (Block 3607, Lot 3) is +/- 0.22 Acre.