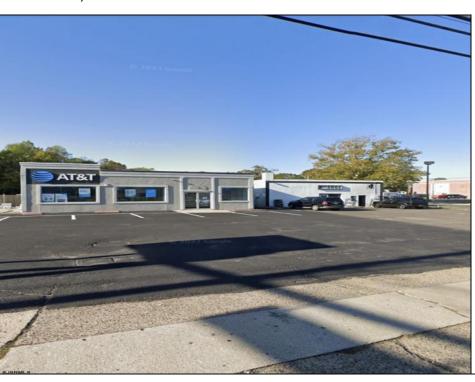

## COMMENTS

Commercial property with premier location on the corner of the White Horse Pike (Route 30) & Route 206 in the Town of Hammonton. Corner lot between a big commercial district. Heavily trafficked area with a Super Wawa, Walmart & Shoprite nearby. Leases are currently in place for each building. The property is being sold strictly as-is condition & as a package deal. 800 Bellevue Avenue (Block 3607, Lot 2) is +/- .36 Acre 2 N. White Horse Pike (a/k/a 4 N. White Horse Pike) (Block 3607, Lot 3) is +/- 0.22 Acre.