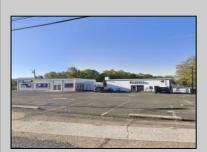

## COMMENTS

Commercial property with premier location on the corner of the White Horse Pike (Route 30) & Route 206 in the Town of Hammonton. Corner lot between a big commercial district. Heavily trafficked area with a Super Wawa, Walmart & Shoprite nearby. Leases are currently in place for each building. The property is being sold strictly as-is condition & as a package deal. 800 Bellevue Avenue (Block 3607, Lot 2) is +/- .36 Acre 2 N. White Horse Pike (a/k/a 4 N. White Horse Pike) (Block 3607, Lot 3) is +/- 0.22 Acre.