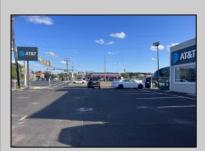

## COMMENTS

Commercial property with premier location on the corner of the White Horse Pike (Route 30) & Route 206 in the Town of Hammonton. Corner lot between a big commercial district. Heavily trafficked area with a Super Wawa, Walmart & Shoprite nearby. Leases are currently in place for each building. The property is being sold strictly as-is condition & as a package deal. 800 Bellevue Avenue (Block 3607, Lot 2) is +/- .36 Acre 2 N. White Horse Pike (a/k/a 4 N. White Horse Pike) (Block 3607, Lot 3) is +/- 0.22 Acre.