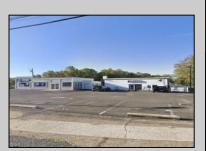

## COMMENTS

Commercial property with premier location on the corner of the White Horse Pike (Route 30) & Route 206 in the Town of Hammonton. Corner lot between a big commercial district. Heavily trafficked area with a Super Wawa, Walmart & Shoprite nearby. Leases are currently in place for each building. The property is being sold strictly as-is condition & as a package deal. 800 Bellevue Avenue (Block 3607, Lot 2) is +/- .36 Acre 2 N. White Horse Pike (a/k/a 4 N. White Horse Pike) (Block 3607, Lot 3) is +/- 0.22 Acre.

## PROPERTY DETAILS

Exterior OutsideFeatures ParkingGarage InteriorFeatures Stucco Fence 11 or More Spaces Restroom

Restrooms Truck Door

Water Sewer
Public Public Sewer

Ask for John Clarke Berger Realty Inc 3160 Asbury Avenue, Ocean City Call: 609-399-0076