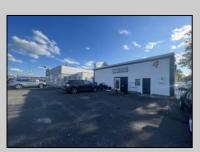

## COMMENTS

Commercial property with premier location on the corner of the White Horse Pike (Route 30) & Route 206 in the Town of Hammonton. Corner lot between a big commercial district. Heavily trafficked area with a Super Wawa, Walmart & Shoprite nearby. Leases are currently in place for each building. The property is being sold strictly as-is condition & as a package deal. 800 Bellevue Avenue (Block 3607, Lot 2) is +/- .36 Acre 2 N. White Horse Pike (a/k/a 4 N. White Horse Pike) (Block 3607, Lot 3) is +/- 0.22 Acre.

## PROPERTY DETAILS

Exterior OutsideFeatures ParkingGarage InteriorFeatures Stucco Fence 11 or More Spaces Restroom

Restrooms Truck Door

Water Sewer
Public Public Sewer

Ask for John Clarke Berger Realty Inc 3160 Asbury Avenue, Ocean City Call: 609-399-0076