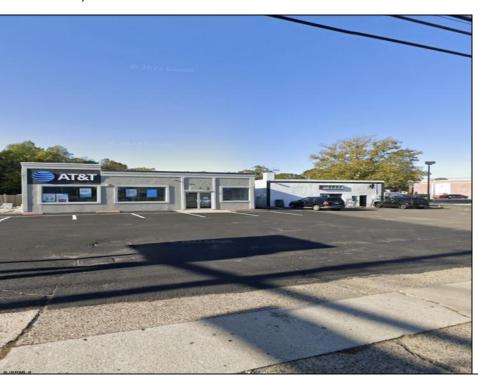

## COMMENTS

Commercial property with premier location on the corner of the White Horse Pike (Route 30) & Route 206 in the Town of Hammonton. Corner lot between a big commercial district. Heavily trafficked area with a Super Wawa, Walmart & Shoprite nearby. Leases are currently in place for each building. The property is being sold strictly as-is condition & as a package deal. 800 Bellevue Avenue (Block 3607, Lot 2) is +/- .36 Acre 2 N. White Horse Pike (a/k/a 4 N. White Horse Pike) (Block 3607, Lot 3) is +/- 0.22 Acre.