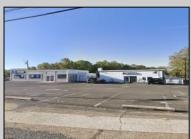

## **COMMENTS**

Commercial property with premier location on the corner of the White Horse Pike (Route 30) & Route 206 in the Town of Hammonton. Corner lot between a big commercial district. Heavily trafficked area with a Super Wawa, Walmart & Shoprite nearby. Leases are currently in place for each building. The property is being sold strictly as-is condition & as a package deal. 800 Bellevue Avenue (Block 3607, Lot 2) is +/- .36 Acre 2 N. White Horse Pike (a/k/a 4 N. White Horse Pike) (Block 3607, Lot 3) is +/- 0.22 Acre.