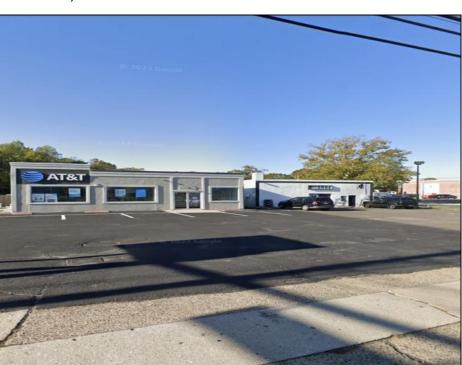

## **COMMENTS**

Commercial property with premier location on the corner of the White Horse Pike (Route 30) & Route 206 in the Town of Hammonton. Corner lot between a big commercial district. Heavily trafficked area with a Super Wawa, Walmart & Shoprite nearby. Leases are currently in place for each building. The property is being sold strictly as-is condition & as a package deal. 800 Bellevue Avenue (Block 3607, Lot 2) is +/- .36 Acre 2 N. White Horse Pike (a/k/a 4 N. White Horse Pike) (Block 3607, Lot 3) is +/- 0.22 Acre.