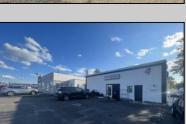

## **COMMENTS**

Commercial property with premier location on the corner of the White Horse Pike (Route 30) & Route 206 in the Town of Hammonton. Corner lot between a big commercial district. Heavily trafficked area with a Super Wawa, Walmart & Shoprite nearby. Leases are currently in place for each building. The property is being sold strictly as-is condition & as a package deal. 800 Bellevue Avenue (Block 3607, Lot 2) is +/- .36 Acre 2 N. White Horse Pike (a/k/a 4 N. White Horse Pike) (Block 3607, Lot 3) is +/- 0.22 Acre.