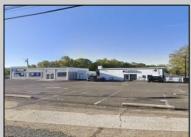

## COMMENTS

Commercial property with premier location on the corner of the White Horse Pike (Route 30) & Route 206 in the Town of Hammonton. Corner lot between a big commercial district. Heavily trafficked area with a Super Wawa, Walmart & Shoprite nearby. Leases are currently in place for each building. The property is being sold strictly as-is condition & as a package deal. 800 Bellevue Avenue (Block 3607, Lot 2) is +/- .36 Acre 2 N. White Horse Pike (a/k/a 4 N. White Horse Pike) (Block 3607, Lot 3) is +/- 0.22 Acre.