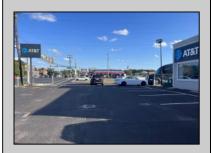

## COMMENTS

Commercial property with premier location on the corner of the White Horse Pike (Route 30) & Route 206 in the Town of Hammonton. Corner lot between a big commercial district. Heavily trafficked area with a Super Wawa, Walmart & Shoprite nearby. Leases are currently in place for each building. The property is being sold strictly as-is condition & as a package deal. 800 Bellevue Avenue (Block 3607, Lot 2) is +/- .36 Acre 2 N. White Horse Pike (a/k/a 4 N. White Horse Pike) (Block 3607, Lot 3) is +/- 0.22 Acre.