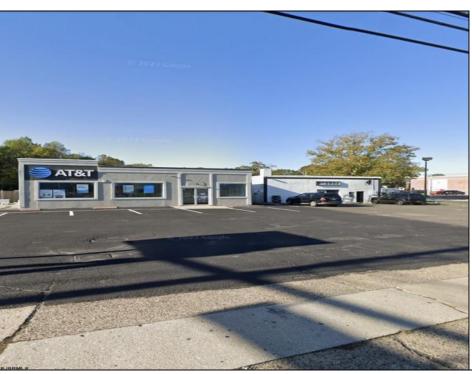

## COMMENTS

Commercial property with premier location on the corner of the White Horse Pike (Route 30) & Route 206 in the Town of Hammonton. Corner lot between a big commercial district. Heavily trafficked area with a Super Wawa, Walmart & Shoprite nearby. Leases are currently in place for each building. The property is being sold strictly as-is condition & as a package deal. 800 Bellevue Avenue (Block 3607, Lot 2) is +/- .36 Acre 2 N. White Horse Pike (a/k/a 4 N. White Horse Pike) (Block 3607, Lot 3) is +/- 0.22 Acre.