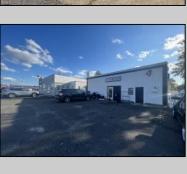

## COMMENTS

Commercial property with premier location on the corner of the White Horse Pike (Route 30) & Route 206 in the Town of Hammonton. Corner lot between a big commercial district. Heavily trafficked area with a Super Wawa, Walmart & Shoprite nearby. Leases are currently in place for each building. The property is being sold strictly as-is condition & as a package deal. 800 Bellevue Avenue (Block 3607, Lot 2) is +/- .36 Acre 2 N. White Horse Pike (a/k/a 4 N. White Horse Pike) (Block 3607, Lot 3) is +/- 0.22 Acre.