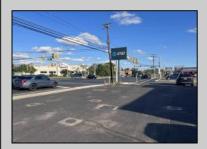

## COMMENTS

Commercial property with premier location on the corner of the White Horse Pike (Route 30) & Route 206 in the Town of Hammonton. Corner lot between a big commercial district. Heavily trafficked area with a Super Wawa, Walmart & Shoprite nearby. Leases are currently in place for each building. The property is being sold strictly as-is condition & as a package deal. 800 Bellevue Avenue (Block 3607, Lot 2) is +/- .36 Acre 2 N. White Horse Pike (a/k/a 4 N. White Horse Pike) (Block 3607, Lot 3) is +/- 0.22 Acre.