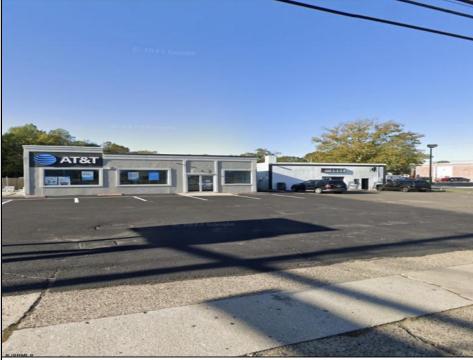

## COMMENTS

Commercial property with premier location on the corner of the White Horse Pike (Route 30) & Route 206 in the Town of Hammonton. Corner lot between a big commercial district. Heavily trafficked area with a Super Wawa, Walmart & Shoprite nearby. Leases are currently in place for each building. The property is being sold strictly as-is condition & as a package deal. 800 Bellevue Avenue (Block 3607, Lot 2) is +/- .36 Acre 2 N. White Horse Pike (a/k/a 4 N. White Horse Pike) (Block 3607, Lot 3) is +/- 0.22 Acre. PROPERTY DETAILS