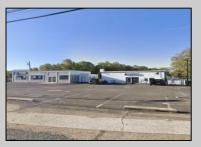

## COMMENTS

Commercial property with premier location on the corner of the White Horse Pike (Route 30) & Route 206 in the Town of Hammonton. Corner lot between a big commercial district. Heavily trafficked area with a Super Wawa, Walmart & Shoprite nearby. Leases are currently in place for each building. The property is being sold strictly as-is condition & as a package deal. 800 Bellevue Avenue (Block 3607, Lot 2) is +/- .36 Acre 2 N. White Horse Pike (a/k/a 4 N. White Horse Pike) (Block 3607, Lot 3) is +/- 0.22 Acre. PROPERTY DETAILS