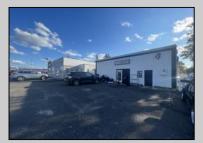

## COMMENTS

Commercial property with premier location on the corner of the White Horse Pike (Route 30) & Route 206 in the Town of Hammonton. Corner lot between a big commercial district. Heavily trafficked area with a Super Wawa, Walmart & Shoprite nearby. Leases are currently in place for each building. The property is being sold strictly as-is condition & as a package deal. 800 Bellevue Avenue (Block 3607, Lot 2) is +/- .36 Acre 2 N. White Horse Pike (a/k/a 4 N. White Horse Pike) (Block 3607, Lot 3) is +/- 0.22 Acre. PROPERTY DETAILS