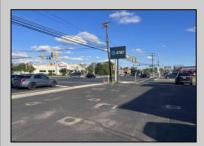

## **COMMENTS**

Commercial property with premier location on the corner of the White Horse Pike (Route 30) & Route 206 in the Town of Hammonton. Corner lot between a big commercial district. Heavily trafficked area with a Super Wawa, Walmart & Shoprite nearby. Leases are currently in place for each building. The property is being sold strictly as-is condition & as a package deal. 800 Bellevue Avenue (Block 3607, Lot 2) is +/- .36 Acre 2 N. White Horse Pike (a/k/a 4 N. White Horse Pike) (Block 3607, Lot 3) is +/- 0.22 Acre.