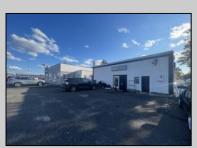

## **COMMENTS**

Commercial property with premier location on the corner of the White Horse Pike (Route 30) & Route 206 in the Town of Hammonton. Corner lot between a big commercial district. Heavily trafficked area with a Super Wawa, Walmart & Shoprite nearby. Leases are currently in place for each building. The property is being sold strictly as-is condition & as a package deal. 800 Bellevue Avenue (Block 3607, Lot 2) is +/- .36 Acre 2 N. White Horse Pike (a/k/a 4 N. White Horse Pike) (Block 3607, Lot 3) is +/- 0.22 Acre.