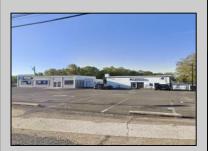

## **COMMENTS**

Commercial property with premier location on the corner of the White Horse Pike (Route 30) & Route 206 in the Town of Hammonton. Corner lot between a big commercial district. Heavily trafficked area with a Super Wawa, Walmart & Shoprite nearby. Leases are currently in place for each building. The property is being sold strictly as-is condition & as a package deal. 800 Bellevue Avenue (Block 3607, Lot 2) is +/- .36 Acre 2 N. White Horse Pike (a/k/a 4 N. White Horse Pike) (Block 3607, Lot 3) is +/- 0.22 Acre.