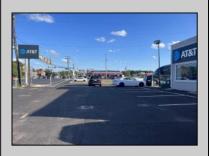

## **COMMENTS**

Commercial property with premier location on the corner of the White Horse Pike (Route 30) & Route 206 in the Town of Hammonton. Corner lot between a big commercial district. Heavily trafficked area with a Super Wawa, Walmart & Shoprite nearby. Leases are currently in place for each building. The property is being sold strictly as-is condition & as a package deal. 800 Bellevue Avenue (Block 3607, Lot 2) is +/- .36 Acre 2 N. White Horse Pike (a/k/a 4 N. White Horse Pike) (Block 3607, Lot 3) is +/- 0.22 Acre.