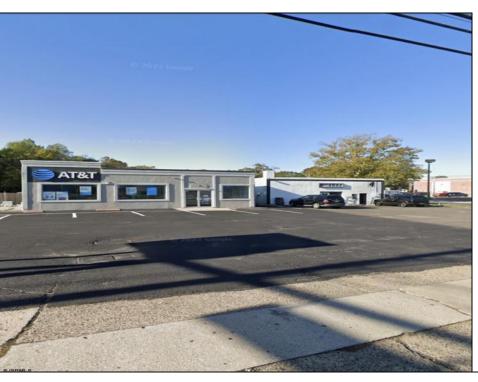

## **COMMENTS**

Commercial property with premier location on the corner of the White Horse Pike (Route 30) & Route 206 in the Town of Hammonton. Corner lot between a big commercial district. Heavily trafficked area with a Super Wawa, Walmart & Shoprite nearby. Leases are currently in place for each building. The property is being sold strictly as-is condition & as a package deal. 800 Bellevue Avenue (Block 3607, Lot 2) is +/- .36 Acre 2 N. White Horse Pike (a/k/a 4 N. White Horse Pike) (Block 3607, Lot 3) is +/- 0.22 Acre.