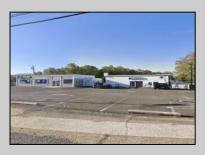

## COMMENTS

Commercial property with premier location on the corner of the White Horse Pike (Route 30) & Route 206 in the Town of Hammonton. Corner lot between a big commercial district. Heavily trafficked area with a Super Wawa, Walmart & Shoprite nearby. Leases are currently in place for each building. The property is being sold strictly as-is condition & as a package deal. 800 Bellevue Avenue (Block 3607, Lot 2) is +/- .36 Acre 2 N. White Horse Pike (a/k/a 4 N. White Horse Pike) (Block 3607, Lot 3) is +/- 0.22 Acre.