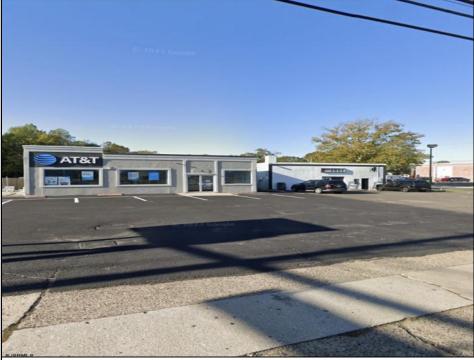

## COMMENTS

Commercial property with premier location on the corner of the White Horse Pike (Route 30) & Route 206 in the Town of Hammonton. Corner lot between a big commercial district. Heavily trafficked area with a Super Wawa, Walmart & Shoprite nearby. Leases are currently in place for each building. The property is being sold strictly as-is condition & as a package deal. 800 Bellevue Avenue (Block 3607, Lot 2) is +/- .36 Acre 2 N. White Horse Pike (a/k/a 4 N. White Horse Pike) (Block 3607, Lot 3) is +/- 0.22 Acre.

Exterior Stucco

Fence Restrooms Truck Door

OutsideFeatures

11 or More Spaces

ParkingGarage

InteriorFeatures Restroom

Water Public Sewer Public Sewer

Ask for Joyce McMahon Berger Realty Inc 3160 Asbury Avenue, Ocean City Call: 609-399-0076 Email to: jmm@bergerrealty.com