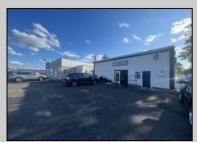

## COMMENTS

Commercial property with premier location on the corner of the White Horse Pike (Route 30) & Route 206 in the Town of Hammonton. Corner lot between a big commercial district. Heavily trafficked area with a Super Wawa, Walmart & Shoprite nearby. Leases are currently in place for each building. The property is being sold strictly as-is condition & as a package deal. 800 Bellevue Avenue (Block 3607, Lot 2) is +/- .36 Acre 2 N. White Horse Pike (a/k/a 4 N. White Horse Pike) (Block 3607, Lot 3) is +/- 0.22 Acre.