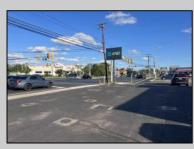

## COMMENTS

Commercial property with premier location on the corner of the White Horse Pike (Route 30) & Route 206 in the Town of Hammonton. Corner lot between a big commercial district. Heavily trafficked area with a Super Wawa, Walmart & Shoprite nearby. Leases are currently in place for each building. The property is being sold strictly as-is condition & as a package deal. 800 Bellevue Avenue (Block 3607, Lot 2) is +/- .36 Acre 2 N. White Horse Pike (a/k/a 4 N. White Horse Pike) (Block 3607, Lot 3) is +/- 0.22 Acre.