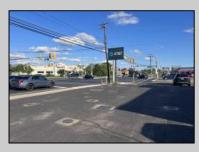

## COMMENTS

Commercial property with premier location on the corner of the White Horse Pike (Route 30) & Route 206 in the Town of Hammonton. Corner lot between a big commercial district. Heavily trafficked area with a Super Wawa, Walmart & Shoprite nearby. Leases are currently in place for each building. The property is being sold strictly as-is condition & as a package deal. 800 Bellevue Avenue (Block 3607, Lot 2) is +/- .36 Acre 2 N. White Horse Pike (a/k/a 4 N. White Horse Pike) (Block 3607, Lot 3) is +/- 0.22 Acre.