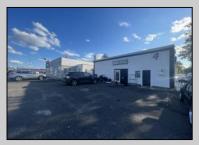

## COMMENTS

Commercial property with premier location on the corner of the White Horse Pike (Route 30) & Route 206 in the Town of Hammonton. Corner lot between a big commercial district. Heavily trafficked area with a Super Wawa, Walmart & Shoprite nearby. Leases are currently in place for each building. The property is being sold strictly as-is condition & as a package deal. 800 Bellevue Avenue (Block 3607, Lot 2) is +/- .36 Acre 2 N. White Horse Pike (a/k/a 4 N. White Horse Pike) (Block 3607, Lot 3) is +/- 0.22 Acre.