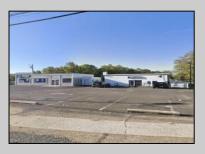

## COMMENTS

Commercial property with premier location on the corner of the White Horse Pike (Route 30) & Route 206 in the Town of Hammonton. Corner lot between a big commercial district. Heavily trafficked area with a Super Wawa, Walmart & Shoprite nearby. Leases are currently in place for each building. The property is being sold strictly as-is condition & as a package deal. 800 Bellevue Avenue (Block 3607, Lot 2) is +/- .36 Acre 2 N. White Horse Pike (a/k/a 4 N. White Horse Pike) (Block 3607, Lot 3) is +/- 0.22 Acre.