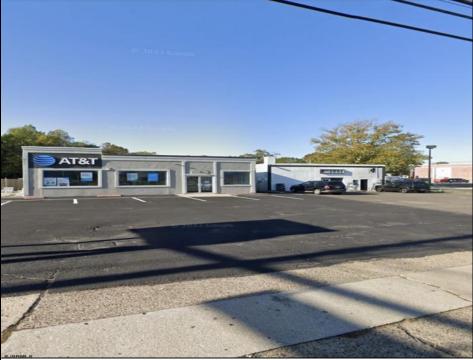

## COMMENTS

Commercial property with premier location on the corner of the White Horse Pike (Route 30) & Route 206 in the Town of Hammonton. Corner lot between a big commercial district. Heavily trafficked area with a Super Wawa, Walmart & Shoprite nearby. Leases are currently in place for each building. The property is being sold strictly as-is condition & as a package deal. 800 Bellevue Avenue (Block 3607, Lot 2) is +/- .36 Acre 2 N. White Horse Pike (a/k/a 4 N. White Horse Pike) (Block 3607, Lot 3) is +/- 0.22 Acre.