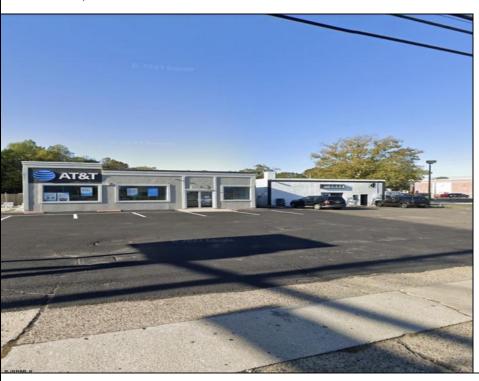

## **COMMENTS**

Commercial property with premier location on the corner of the White Horse Pike (Route 30) & Route 206 in the Town of Hammonton. Corner lot between a big commercial district. Heavily trafficked area with a Super Wawa, Walmart & Shoprite nearby. Leases are currently in place for each building. The property is being sold strictly as-is condition & as a package deal. 800 Bellevue Avenue (Block 3607, Lot 2) is +/- .36 Acre 2 N. White Horse Pike (a/k/a 4 N. White Horse Pike) (Block 3607, Lot 3) is +/- 0.22 Acre.