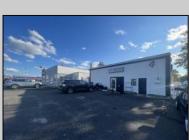

## **COMMENTS**

Commercial property with premier location on the corner of the White Horse Pike (Route 30) & Route 206 in the Town of Hammonton. Corner lot between a big commercial district. Heavily trafficked area with a Super Wawa, Walmart & Shoprite nearby. Leases are currently in place for each building. The property is being sold strictly as-is condition & as a package deal. 800 Bellevue Avenue (Block 3607, Lot 2) is +/- .36 Acre 2 N. White Horse Pike (a/k/a 4 N. White Horse Pike) (Block 3607, Lot 3) is +/- 0.22 Acre.