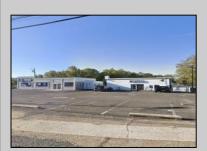

## **COMMENTS**

Commercial property with premier location on the corner of the White Horse Pike (Route 30) & Route 206 in the Town of Hammonton. Corner lot between a big commercial district. Heavily trafficked area with a Super Wawa, Walmart & Shoprite nearby. Leases are currently in place for each building. The property is being sold strictly as-is condition & as a package deal. 800 Bellevue Avenue (Block 3607, Lot 2) is +/- .36 Acre 2 N. White Horse Pike (a/k/a 4 N. White Horse Pike) (Block 3607, Lot 3) is +/- 0.22 Acre.