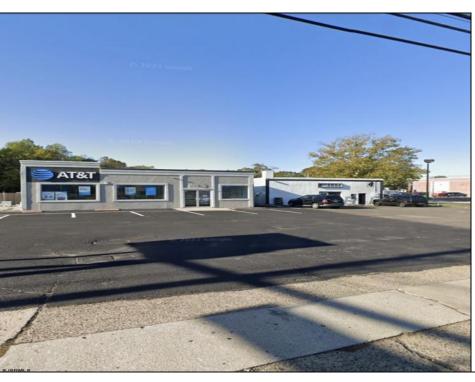

## COMMENTS

Commercial property with premier location on the corner of the White Horse Pike (Route 30) & Route 206 in the Town of Hammonton. Corner lot between a big commercial district. Heavily trafficked area with a Super Wawa, Walmart & Shoprite nearby. Leases are currently in place for each building. The property is being sold strictly as-is condition & as a package deal. 800 Bellevue Avenue (Block 3607, Lot 2) is +/- .36 Acre 2 N. White Horse Pike (a/k/a 4 N. White Horse Pike) (Block 3607, Lot 3) is +/- 0.22 Acre.

## PROPERTY DETAILS

Exterior OutsideFeatures ParkingGarage InteriorFeatures Stucco Fence 11 or More Spaces Restroom

Restrooms Truck Door

Water Sewer
Public Public Sewer

Ask for James Monteleone Berger Realty Inc 109 E 55th St., Ocean City Call: 609-399-4211 Email to: jfm@bergerrealty.com