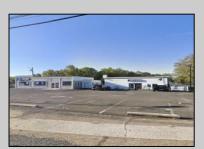

## COMMENTS

Commercial property with premier location on the corner of the White Horse Pike (Route 30) & Route 206 in the Town of Hammonton. Corner lot between a big commercial district. Heavily trafficked area with a Super Wawa, Walmart & Shoprite nearby. Leases are currently in place for each building. The property is being sold strictly as-is condition & as a package deal. 800 Bellevue Avenue (Block 3607, Lot 2) is +/- .36 Acre 2 N. White Horse Pike (a/k/a 4 N. White Horse Pike) (Block 3607, Lot 3) is +/- 0.22 Acre.