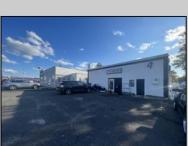

## COMMENTS

Commercial property with premier location on the corner of the White Horse Pike (Route 30) & Route 206 in the Town of Hammonton. Corner lot between a big commercial district. Heavily trafficked area with a Super Wawa, Walmart & Shoprite nearby. Leases are currently in place for each building. The property is being sold strictly as-is condition & as a package deal. 800 Bellevue Avenue (Block 3607, Lot 2) is +/- .36 Acre 2 N. White Horse Pike (a/k/a 4 N. White Horse Pike) (Block 3607, Lot 3) is +/- 0.22 Acre.