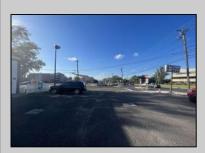

## COMMENTS

Commercial property with premier location on the corner of the White Horse Pike (Route 30) & Route 206 in the Town of Hammonton. Corner lot between a big commercial district. Heavily trafficked area with a Super Wawa, Walmart & Shoprite nearby. Leases are currently in place for each building. The property is being sold strictly as-is condition & as a package deal. 800 Bellevue Avenue (Block 3607, Lot 2) is +/- .36 Acre 2 N. White Horse Pike (a/k/a 4 N. White Horse Pike) (Block 3607, Lot 3) is +/- 0.22 Acre.