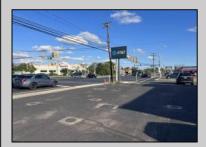

## COMMENTS

Commercial property with premier location on the corner of the White Horse Pike (Route 30) & Route 206 in the Town of Hammonton. Corner lot between a big commercial district. Heavily trafficked area with a Super Wawa, Walmart & Shoprite nearby. Leases are currently in place for each building. The property is being sold strictly as-is condition & as a package deal. 800 Bellevue Avenue (Block 3607, Lot 2) is +/- .36 Acre 2 N. White Horse Pike (a/k/a 4 N. White Horse Pike) (Block 3607, Lot 3) is +/- 0.22 Acre.