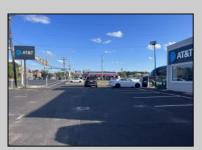

## COMMENTS

Commercial property with premier location on the corner of the White Horse Pike (Route 30) & Route 206 in the Town of Hammonton. Corner lot between a big commercial district. Heavily trafficked area with a Super Wawa, Walmart & Shoprite nearby. Leases are currently in place for each building. The property is being sold strictly as-is condition & as a package deal. 800 Bellevue Avenue (Block 3607, Lot 2) is +/- .36 Acre 2 N. White Horse Pike (a/k/a 4 N. White Horse Pike) (Block 3607, Lot 3) is +/- 0.22 Acre.