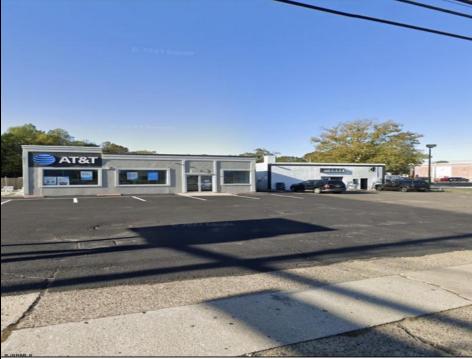

## COMMENTS

Commercial property with premier location on the corner of the White Horse Pike (Route 30) & Route 206 in the Town of Hammonton. Corner lot between a big commercial district. Heavily trafficked area with a Super Wawa, Walmart & Shoprite nearby. Leases are currently in place for each building. The property is being sold strictly as-is condition & as a package deal. 800 Bellevue Avenue (Block 3607, Lot 2) is +/- .36 Acre 2 N. White Horse Pike (a/k/a 4 N. White Horse Pike) (Block 3607, Lot 3) is +/- 0.22 Acre.