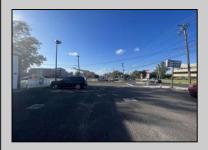

## COMMENTS

Commercial property with premier location on the corner of the White Horse Pike (Route 30) & Route 206 in the Town of Hammonton. Corner lot between a big commercial district. Heavily trafficked area with a Super Wawa, Walmart & Shoprite nearby. Leases are currently in place for each building. The property is being sold strictly as-is condition & as a package deal. 800 Bellevue Avenue (Block 3607, Lot 2) is +/- .36 Acre 2 N. White Horse Pike (a/k/a 4 N. White Horse Pike) (Block 3607, Lot 3) is +/- 0.22 Acre.