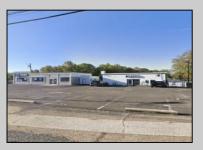

## COMMENTS

Commercial property with premier location on the corner of the White Horse Pike (Route 30) & Route 206 in the Town of Hammonton. Corner lot between a big commercial district. Heavily trafficked area with a Super Wawa, Walmart & Shoprite nearby. Leases are currently in place for each building. The property is being sold strictly as-is condition & as a package deal. 800 Bellevue Avenue (Block 3607, Lot 2) is +/- .36 Acre 2 N. White Horse Pike (a/k/a 4 N. White Horse Pike) (Block 3607, Lot 3) is +/- 0.22 Acre.