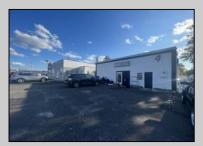

## COMMENTS

Commercial property with premier location on the corner of the White Horse Pike (Route 30) & Route 206 in the Town of Hammonton. Corner lot between a big commercial district. Heavily trafficked area with a Super Wawa, Walmart & Shoprite nearby. Leases are currently in place for each building. The property is being sold strictly as-is condition & as a package deal. 800 Bellevue Avenue (Block 3607, Lot 2) is +/- .36 Acre 2 N. White Horse Pike (a/k/a 4 N. White Horse Pike) (Block 3607, Lot 3) is +/- 0.22 Acre.