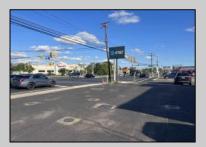

## **COMMENTS**

Commercial property with premier location on the corner of the White Horse Pike (Route 30) & Route 206 in the Town of Hammonton. Corner lot between a big commercial district. Heavily trafficked area with a Super Wawa, Walmart & Shoprite nearby. Leases are currently in place for each building. The property is being sold strictly as-is condition & as a package deal. 800 Bellevue Avenue (Block 3607, Lot 2) is +/- .36 Acre 2 N. White Horse Pike (a/k/a 4 N. White Horse Pike) (Block 3607, Lot 3) is +/- 0.22 Acre.