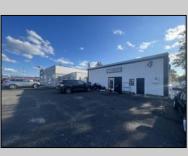

## **COMMENTS**

Commercial property with premier location on the corner of the White Horse Pike (Route 30) & Route 206 in the Town of Hammonton. Corner lot between a big commercial district. Heavily trafficked area with a Super Wawa, Walmart & Shoprite nearby. Leases are currently in place for each building. The property is being sold strictly as-is condition & as a package deal. 800 Bellevue Avenue (Block 3607, Lot 2) is +/- .36 Acre 2 N. White Horse Pike (a/k/a 4 N. White Horse Pike) (Block 3607, Lot 3) is +/- 0.22 Acre.