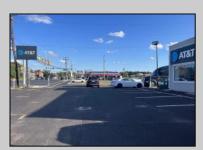

## **COMMENTS**

Commercial property with premier location on the corner of the White Horse Pike (Route 30) & Route 206 in the Town of Hammonton. Corner lot between a big commercial district. Heavily trafficked area with a Super Wawa, Walmart & Shoprite nearby. Leases are currently in place for each building. The property is being sold strictly as-is condition & as a package deal. 800 Bellevue Avenue (Block 3607, Lot 2) is +/- .36 Acre 2 N. White Horse Pike (a/k/a 4 N. White Horse Pike) (Block 3607, Lot 3) is +/- 0.22 Acre.