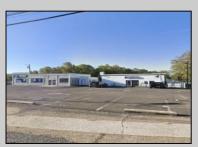

## **COMMENTS**

Commercial property with premier location on the corner of the White Horse Pike (Route 30) & Route 206 in the Town of Hammonton. Corner lot between a big commercial district. Heavily trafficked area with a Super Wawa, Walmart & Shoprite nearby. Leases are currently in place for each building. The property is being sold strictly as-is condition & as a package deal. 800 Bellevue Avenue (Block 3607, Lot 2) is +/- .36 Acre 2 N. White Horse Pike (a/k/a 4 N. White Horse Pike) (Block 3607, Lot 3) is +/- 0.22 Acre.