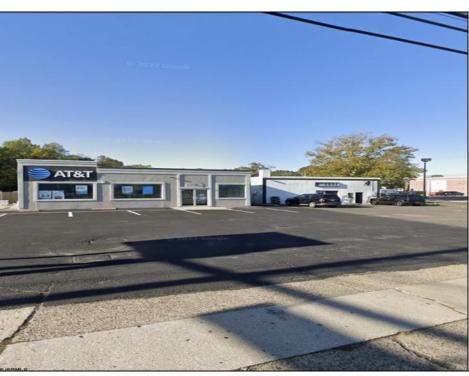

## **COMMENTS**

Commercial property with premier location on the corner of the White Horse Pike (Route 30) & Route 206 in the Town of Hammonton. Corner lot between a big commercial district. Heavily trafficked area with a Super Wawa, Walmart & Shoprite nearby. Leases are currently in place for each building. The property is being sold strictly as-is condition & as a package deal. 800 Bellevue Avenue (Block 3607, Lot 2) is +/- .36 Acre 2 N. White Horse Pike (a/k/a 4 N. White Horse Pike) (Block 3607, Lot 3) is +/- 0.22 Acre.