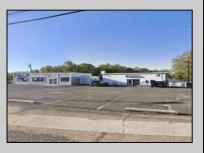

## COMMENTS

Commercial property with premier location on the corner of the White Horse Pike (Route 30) & Route 206 in the Town of Hammonton. Corner lot between a big commercial district. Heavily trafficked area with a Super Wawa, Walmart & Shoprite nearby. Leases are currently in place for each building. The property is being sold strictly as-is condition & as a package deal. 800 Bellevue Avenue (Block 3607, Lot 2) is +/- .36 Acre 2 N. White Horse Pike (a/k/a 4 N. White Horse Pike) (Block 3607, Lot 3) is +/- 0.22 Acre.