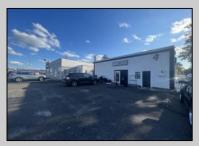

## COMMENTS

Commercial property with premier location on the corner of the White Horse Pike (Route 30) & Route 206 in the Town of Hammonton. Corner lot between a big commercial district. Heavily trafficked area with a Super Wawa, Walmart & Shoprite nearby. Leases are currently in place for each building. The property is being sold strictly as-is condition & as a package deal. 800 Bellevue Avenue (Block 3607, Lot 2) is +/- .36 Acre 2 N. White Horse Pike (a/k/a 4 N. White Horse Pike) (Block 3607, Lot 3) is +/- 0.22 Acre.