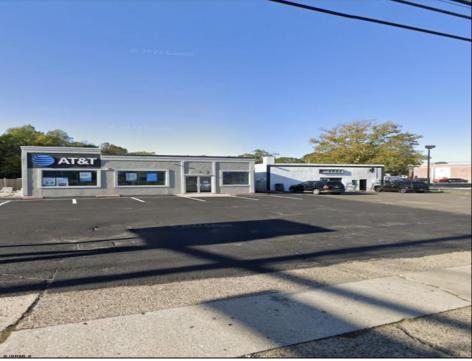

## COMMENTS

Commercial property with premier location on the corner of the White Horse Pike (Route 30) & Route 206 in the Town of Hammonton. Corner lot between a big commercial district. Heavily trafficked area with a Super Wawa, Walmart & Shoprite nearby. Leases are currently in place for each building. The property is being sold strictly as-is condition & as a package deal. 800 Bellevue Avenue (Block 3607, Lot 2) is +/- .36 Acre 2 N. White Horse Pike (a/k/a 4 N. White Horse Pike) (Block 3607, Lot 3) is +/- 0.22 Acre.