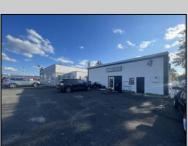

## COMMENTS

Commercial property with premier location on the corner of the White Horse Pike (Route 30) & Route 206 in the Town of Hammonton. Corner lot between a big commercial district. Heavily trafficked area with a Super Wawa, Walmart & Shoprite nearby. Leases are currently in place for each building. The property is being sold strictly as-is condition & as a package deal. 800 Bellevue Avenue (Block 3607, Lot 2) is +/- .36 Acre 2 N. White Horse Pike (a/k/a 4 N. White Horse Pike) (Block 3607, Lot 3) is +/- 0.22 Acre.