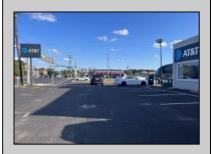

## COMMENTS

Commercial property with premier location on the corner of the White Horse Pike (Route 30) & Route 206 in the Town of Hammonton. Corner lot between a big commercial district. Heavily trafficked area with a Super Wawa, Walmart & Shoprite nearby. Leases are currently in place for each building. The property is being sold strictly as-is condition & as a package deal. 800 Bellevue Avenue (Block 3607, Lot 2) is +/- .36 Acre 2 N. White Horse Pike (a/k/a 4 N. White Horse Pike) (Block 3607, Lot 3) is +/- 0.22 Acre.