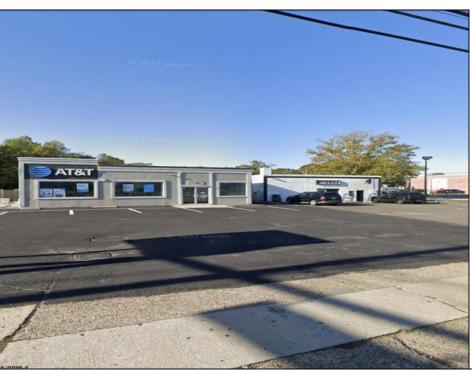

## COMMENTS

Commercial property with premier location on the corner of the White Horse Pike (Route 30) & Route 206 in the Town of Hammonton. Corner lot between a big commercial district. Heavily trafficked area with a Super Wawa, Walmart & Shoprite nearby. Leases are currently in place for each building. The property is being sold strictly as-is condition & as a package deal. 800 Bellevue Avenue (Block 3607, Lot 2) is +/- .36 Acre 2 N. White Horse Pike (a/k/a 4 N. White Horse Pike) (Block 3607, Lot 3) is +/- 0.22 Acre.