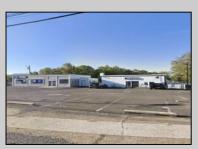

## COMMENTS

Commercial property with premier location on the corner of the White Horse Pike (Route 30) & Route 206 in the Town of Hammonton. Corner lot between a big commercial district. Heavily trafficked area with a Super Wawa, Walmart & Shoprite nearby. Leases are currently in place for each building. The property is being sold strictly as-is condition & as a package deal. 800 Bellevue Avenue (Block 3607, Lot 2) is +/- .36 Acre 2 N. White Horse Pike (a/k/a 4 N. White Horse Pike) (Block 3607, Lot 3) is +/- 0.22 Acre.