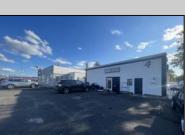

## COMMENTS

Commercial property with premier location on the corner of the White Horse Pike (Route 30) & Route 206 in the Town of Hammonton. Corner lot between a big commercial district. Heavily trafficked area with a Super Wawa, Walmart & Shoprite nearby. Leases are currently in place for each building. The property is being sold strictly as-is condition & as a package deal. 800 Bellevue Avenue (Block 3607, Lot 2) is +/- .36 Acre 2 N. White Horse Pike (a/k/a 4 N. White Horse Pike) (Block 3607, Lot 3) is +/- 0.22 Acre.