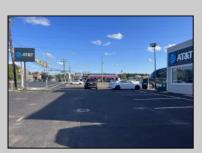

## COMMENTS

Commercial property with premier location on the corner of the White Horse Pike (Route 30) & Route 206 in the Town of Hammonton. Corner lot between a big commercial district. Heavily trafficked area with a Super Wawa, Walmart & Shoprite nearby. Leases are currently in place for each building. The property is being sold strictly as-is condition & as a package deal. 800 Bellevue Avenue (Block 3607, Lot 2) is +/- .36 Acre 2 N. White Horse Pike (a/k/a 4 N. White Horse Pike) (Block 3607, Lot 3) is +/- 0.22 Acre.