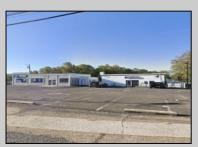

## COMMENTS

Commercial property with premier location on the corner of the White Horse Pike (Route 30) & Route 206 in the Town of Hammonton. Corner lot between a big commercial district. Heavily trafficked area with a Super Wawa, Walmart & Shoprite nearby. Leases are currently in place for each building. The property is being sold strictly as-is condition & as a package deal. 800 Bellevue Avenue (Block 3607, Lot 2) is +/- .36 Acre 2 N. White Horse Pike (a/k/a 4 N. White Horse Pike) (Block 3607, Lot 3) is +/- 0.22 Acre.