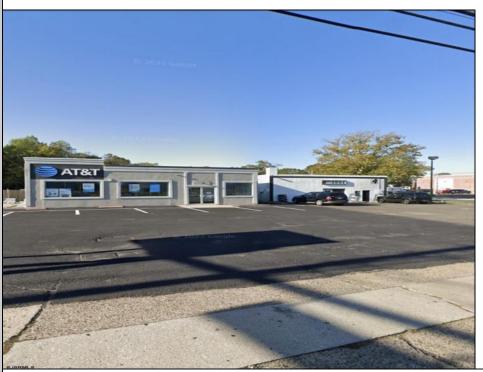

## COMMENTS

Commercial property with premier location on the corner of the White Horse Pike (Route 30) & Route 206 in the Town of Hammonton. Corner lot between a big commercial district. Heavily trafficked area with a Super Wawa, Walmart & Shoprite nearby. Leases are currently in place for each building. The property is being sold strictly as-is condition & as a package deal. 800 Bellevue Avenue (Block 3607, Lot 2) is +/- .36 Acre 2 N. White Horse Pike (a/k/a 4 N. White Horse Pike) (Block 3607, Lot 3) is +/- 0.22 Acre.