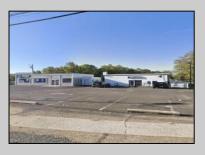

## COMMENTS

Commercial property with premier location on the corner of the White Horse Pike (Route 30) & Route 206 in the Town of Hammonton. Corner lot between a big commercial district. Heavily trafficked area with a Super Wawa, Walmart & Shoprite nearby. Leases are currently in place for each building. The property is being sold strictly as-is condition & as a package deal. 800 Bellevue Avenue (Block 3607, Lot 2) is +/- .36 Acre 2 N. White Horse Pike (a/k/a 4 N. White Horse Pike) (Block 3607, Lot 3) is +/- 0.22 Acre.