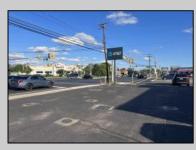

## COMMENTS

Commercial property with premier location on the corner of the White Horse Pike (Route 30) & Route 206 in the Town of Hammonton. Corner lot between a big commercial district. Heavily trafficked area with a Super Wawa, Walmart & Shoprite nearby. Leases are currently in place for each building. The property is being sold strictly as-is condition & as a package deal. 800 Bellevue Avenue (Block 3607, Lot 2) is +/- .36 Acre 2 N. White Horse Pike (a/k/a 4 N. White Horse Pike) (Block 3607, Lot 3) is +/- 0.22 Acre.