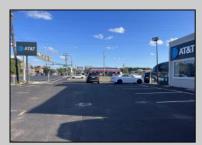

## COMMENTS

Commercial property with premier location on the corner of the White Horse Pike (Route 30) & Route 206 in the Town of Hammonton. Corner lot between a big commercial district. Heavily trafficked area with a Super Wawa, Walmart & Shoprite nearby. Leases are currently in place for each building. The property is being sold strictly as-is condition & as a package deal. 800 Bellevue Avenue (Block 3607, Lot 2) is +/- .36 Acre 2 N. White Horse Pike (a/k/a 4 N. White Horse Pike) (Block 3607, Lot 3) is +/- 0.22 Acre.