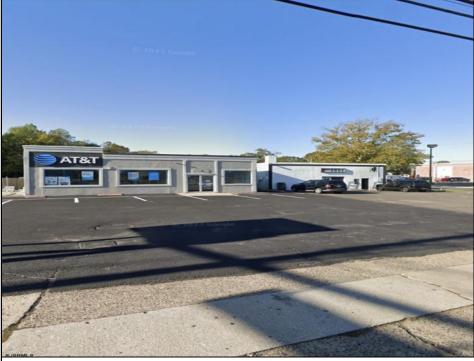

## COMMENTS

Commercial property with premier location on the corner of the White Horse Pike (Route 30) & Route 206 in the Town of Hammonton. Corner lot between a big commercial district. Heavily trafficked area with a Super Wawa, Walmart & Shoprite nearby. Leases are currently in place for each building. The property is being sold strictly as-is condition & as a package deal. 800 Bellevue Avenue (Block 3607, Lot 2) is +/- .36 Acre 2 N. White Horse Pike (a/k/a 4 N. White Horse Pike) (Block 3607, Lot 3) is +/- 0.22 Acre.