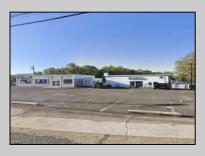

## COMMENTS

Commercial property with premier location on the corner of the White Horse Pike (Route 30) & Route 206 in the Town of Hammonton. Corner lot between a big commercial district. Heavily trafficked area with a Super Wawa, Walmart & Shoprite nearby. Leases are currently in place for each building. The property is being sold strictly as-is condition & as a package deal. 800 Bellevue Avenue (Block 3607, Lot 2) is +/- .36 Acre 2 N. White Horse Pike (a/k/a 4 N. White Horse Pike) (Block 3607, Lot 3) is +/- 0.22 Acre.