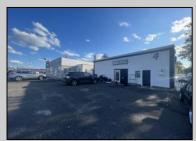

## COMMENTS

Commercial property with premier location on the corner of the White Horse Pike (Route 30) & Route 206 in the Town of Hammonton. Corner lot between a big commercial district. Heavily trafficked area with a Super Wawa, Walmart & Shoprite nearby. Leases are currently in place for each building. The property is being sold strictly as-is condition & as a package deal. 800 Bellevue Avenue (Block 3607, Lot 2) is +/- .36 Acre 2 N. White Horse Pike (a/k/a 4 N. White Horse Pike) (Block 3607, Lot 3) is +/- 0.22 Acre.