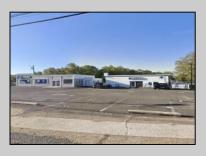

## COMMENTS

Commercial property with premier location on the corner of the White Horse Pike (Route 30) & Route 206 in the Town of Hammonton. Corner lot between a big commercial district. Heavily trafficked area with a Super Wawa, Walmart & Shoprite nearby. Leases are currently in place for each building. The property is being sold strictly as-is condition & as a package deal. 800 Bellevue Avenue (Block 3607, Lot 2) is +/- .36 Acre 2 N. White Horse Pike (a/k/a 4 N. White Horse Pike) (Block 3607, Lot 3) is +/- 0.22 Acre.