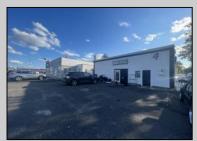

## COMMENTS

Commercial property with premier location on the corner of the White Horse Pike (Route 30) & Route 206 in the Town of Hammonton. Corner lot between a big commercial district. Heavily trafficked area with a Super Wawa, Walmart & Shoprite nearby. Leases are currently in place for each building. The property is being sold strictly as-is condition & as a package deal. 800 Bellevue Avenue (Block 3607, Lot 2) is +/- .36 Acre 2 N. White Horse Pike (a/k/a 4 N. White Horse Pike) (Block 3607, Lot 3) is +/- 0.22 Acre.