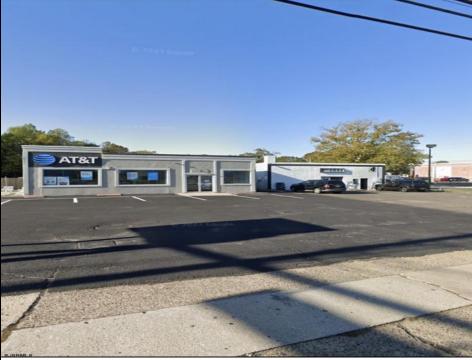

## COMMENTS

Commercial property with premier location on the corner of the White Horse Pike (Route 30) & Route 206 in the Town of Hammonton. Corner lot between a big commercial district. Heavily trafficked area with a Super Wawa, Walmart & Shoprite nearby. Leases are currently in place for each building. The property is being sold strictly as-is condition & as a package deal. 800 Bellevue Avenue (Block 3607, Lot 2) is +/- .36 Acre 2 N. White Horse Pike (a/k/a 4 N. White Horse Pike) (Block 3607, Lot 3) is +/- 0.22 Acre.