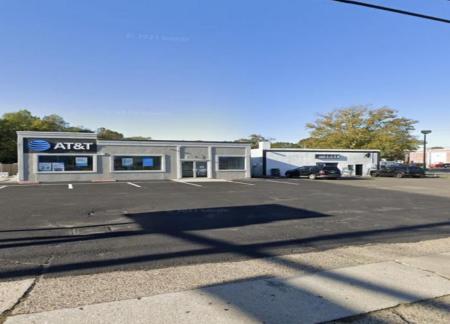

## COMMENTS

Commercial property with premier location on the corner of the White Horse Pike (Route 30) & Route 206 in the Town of Hammonton. Corner lot between a big commercial district. Heavily trafficked area with a Super Wawa, Walmart & Shoprite nearby. Leases are currently in place for each building. The property is being sold strictly as-is condition & as a package deal. 800 Bellevue Avenue (Block 3607, Lot 2) is +/- .36 Acre 2 N. White Horse Pike (a/k/a 4 N. White Horse Pike) (Block 3607, Lot 3) is +/- 0.22 Acre.