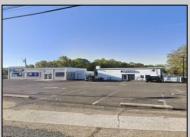

## COMMENTS

Commercial property with premier location on the corner of the White Horse Pike (Route 30) & Route 206 in the Town of Hammonton. Corner lot between a big commercial district. Heavily trafficked area with a Super Wawa, Walmart & Shoprite nearby. Leases are currently in place for each building. The property is being sold strictly as-is condition & as a package deal. 800 Bellevue Avenue (Block 3607, Lot 2) is +/- .36 Acre 2 N. White Horse Pike (a/k/a 4 N. White Horse Pike) (Block 3607, Lot 3) is +/- 0.22 Acre.