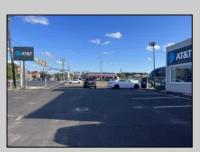

## **COMMENTS**

Commercial property with premier location on the corner of the White Horse Pike (Route 30) & Route 206 in the Town of Hammonton. Corner lot between a big commercial district. Heavily trafficked area with a Super Wawa, Walmart & Shoprite nearby. Leases are currently in place for each building. The property is being sold strictly as-is condition & as a package deal. 800 Bellevue Avenue (Block 3607, Lot 2) is +/- .36 Acre 2 N. White Horse Pike (a/k/a 4 N. White Horse Pike) (Block 3607, Lot 3) is +/- 0.22 Acre.