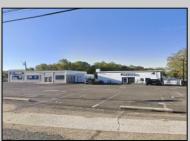

## **COMMENTS**

Commercial property with premier location on the corner of the White Horse Pike (Route 30) & Route 206 in the Town of Hammonton. Corner lot between a big commercial district. Heavily trafficked area with a Super Wawa, Walmart & Shoprite nearby. Leases are currently in place for each building. The property is being sold strictly as-is condition & as a package deal. 800 Bellevue Avenue (Block 3607, Lot 2) is +/- .36 Acre 2 N. White Horse Pike (a/k/a 4 N. White Horse Pike) (Block 3607, Lot 3) is +/- 0.22 Acre.