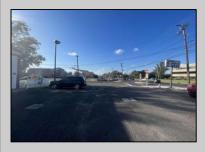

## **COMMENTS**

Commercial property with premier location on the corner of the White Horse Pike (Route 30) & Route 206 in the Town of Hammonton. Corner lot between a big commercial district. Heavily trafficked area with a Super Wawa, Walmart & Shoprite nearby. Leases are currently in place for each building. The property is being sold strictly as-is condition & as a package deal. 800 Bellevue Avenue (Block 3607, Lot 2) is +/- .36 Acre 2 N. White Horse Pike (a/k/a 4 N. White Horse Pike) (Block 3607, Lot 3) is +/- 0.22 Acre.