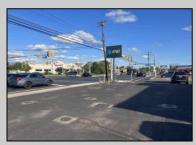

## **COMMENTS**

Commercial property with premier location on the corner of the White Horse Pike (Route 30) & Route 206 in the Town of Hammonton. Corner lot between a big commercial district. Heavily trafficked area with a Super Wawa, Walmart & Shoprite nearby. Leases are currently in place for each building. The property is being sold strictly as-is condition & as a package deal. 800 Bellevue Avenue (Block 3607, Lot 2) is +/- .36 Acre 2 N. White Horse Pike (a/k/a 4 N. White Horse Pike) (Block 3607, Lot 3) is +/- 0.22 Acre.