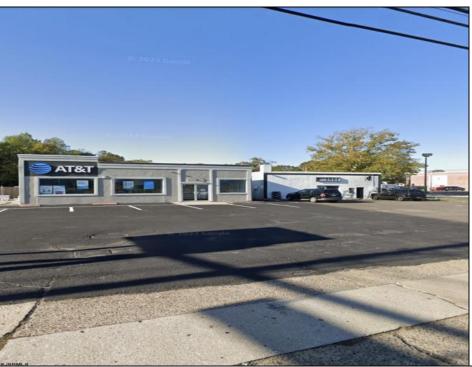

## **COMMENTS**

Commercial property with premier location on the corner of the White Horse Pike (Route 30) & Route 206 in the Town of Hammonton. Corner lot between a big commercial district. Heavily trafficked area with a Super Wawa, Walmart & Shoprite nearby. Leases are currently in place for each building. The property is being sold strictly as-is condition & as a package deal. 800 Bellevue Avenue (Block 3607, Lot 2) is +/- .36 Acre 2 N. White Horse Pike (a/k/a 4 N. White Horse Pike) (Block 3607, Lot 3) is +/- 0.22 Acre.