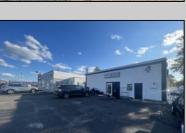

## **COMMENTS**

Commercial property with premier location on the corner of the White Horse Pike (Route 30) & Route 206 in the Town of Hammonton. Corner lot between a big commercial district. Heavily trafficked area with a Super Wawa, Walmart & Shoprite nearby. Leases are currently in place for each building. The property is being sold strictly as-is condition & as a package deal. 800 Bellevue Avenue (Block 3607, Lot 2) is +/- .36 Acre 2 N. White Horse Pike (a/k/a 4 N. White Horse Pike) (Block 3607, Lot 3) is +/- 0.22 Acre.