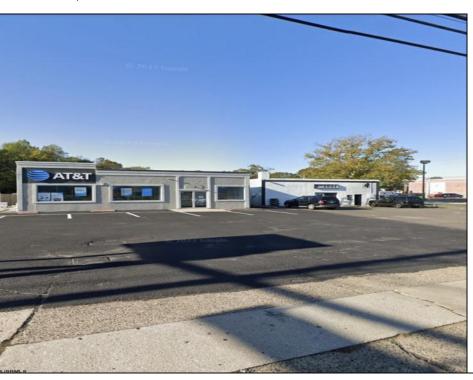

## COMMENTS

Commercial property with premier location on the corner of the White Horse Pike (Route 30) & Route 206 in the Town of Hammonton. Corner lot between a big commercial district. Heavily trafficked area with a Super Wawa, Walmart & Shoprite nearby. Leases are currently in place for each building. The property is being sold strictly as-is condition & as a package deal. 800 Bellevue Avenue (Block 3607, Lot 2) is +/- .36 Acre 2 N. White Horse Pike (a/k/a 4 N. White Horse Pike) (Block 3607, Lot 3) is +/- 0.22 Acre.