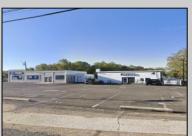

## COMMENTS

Commercial property with premier location on the corner of the White Horse Pike (Route 30) & Route 206 in the Town of Hammonton. Corner lot between a big commercial district. Heavily trafficked area with a Super Wawa, Walmart & Shoprite nearby. Leases are currently in place for each building. The property is being sold strictly as-is condition & as a package deal. 800 Bellevue Avenue (Block 3607, Lot 2) is +/- .36 Acre 2 N. White Horse Pike (a/k/a 4 N. White Horse Pike) (Block 3607, Lot 3) is +/- 0.22 Acre.