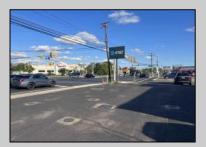

## COMMENTS

Commercial property with premier location on the corner of the White Horse Pike (Route 30) & Route 206 in the Town of Hammonton. Corner lot between a big commercial district. Heavily trafficked area with a Super Wawa, Walmart & Shoprite nearby. Leases are currently in place for each building. The property is being sold strictly as-is condition & as a package deal. 800 Bellevue Avenue (Block 3607, Lot 2) is +/- .36 Acre 2 N. White Horse Pike (a/k/a 4 N. White Horse Pike) (Block 3607, Lot 3) is +/- 0.22 Acre.