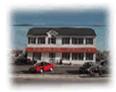

## COMMENTS

Commercial property with premier location on the corner of the White Horse Pike (Route 30) & Route 206 in the Town of Hammonton. Corner lot between a big commercial district. Heavily trafficked area with a Super Wawa, Walmart & Shoprite nearby. Leases are currently in place for each building. The property is being sold strictly as-is condition & as a package deal. 800 Bellevue Avenue (Block 3607, Lot 2) is +/- .36 Acre 2 N. White Horse Pike (a/k/a 4 N. White Horse Pike) (Block 3607, Lot 3) is +/- 0.22 Acre.