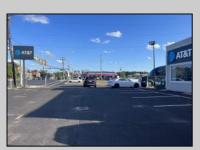

## COMMENTS

Commercial property with premier location on the corner of the White Horse Pike (Route 30) & Route 206 in the Town of Hammonton. Corner lot between a big commercial district. Heavily trafficked area with a Super Wawa, Walmart & Shoprite nearby. Leases are currently in place for each building. The property is being sold strictly as-is condition & as a package deal. 800 Bellevue Avenue (Block 3607, Lot 2) is +/- .36 Acre 2 N. White Horse Pike (a/k/a 4 N. White Horse Pike) (Block 3607, Lot 3) is +/- 0.22 Acre.