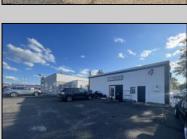

## COMMENTS

Commercial property with premier location on the corner of the White Horse Pike (Route 30) & Route 206 in the Town of Hammonton. Corner lot between a big commercial district. Heavily trafficked area with a Super Wawa, Walmart & Shoprite nearby. Leases are currently in place for each building. The property is being sold strictly as-is condition & as a package deal. 800 Bellevue Avenue (Block 3607, Lot 2) is +/- .36 Acre 2 N. White Horse Pike (a/k/a 4 N. White Horse Pike) (Block 3607, Lot 3) is +/- 0.22 Acre.