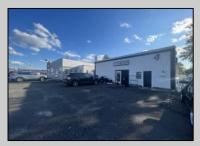

## COMMENTS

Commercial property with premier location on the corner of the White Horse Pike (Route 30) & Route 206 in the Town of Hammonton. Corner lot between a big commercial district. Heavily trafficked area with a Super Wawa, Walmart & Shoprite nearby. Leases are currently in place for each building. The property is being sold strictly as-is condition & as a package deal. 800 Bellevue Avenue (Block 3607, Lot 2) is +/- .36 Acre 2 N. White Horse Pike (a/k/a 4 N. White Horse Pike) (Block 3607, Lot 3) is +/- 0.22 Acre.