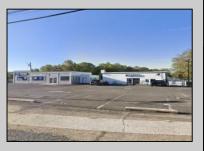

## COMMENTS

Commercial property with premier location on the corner of the White Horse Pike (Route 30) & Route 206 in the Town of Hammonton. Corner lot between a big commercial district. Heavily trafficked area with a Super Wawa, Walmart & Shoprite nearby. Leases are currently in place for each building. The property is being sold strictly as-is condition & as a package deal. 800 Bellevue Avenue (Block 3607, Lot 2) is +/- .36 Acre 2 N. White Horse Pike (a/k/a 4 N. White Horse Pike) (Block 3607, Lot 3) is +/- 0.22 Acre.