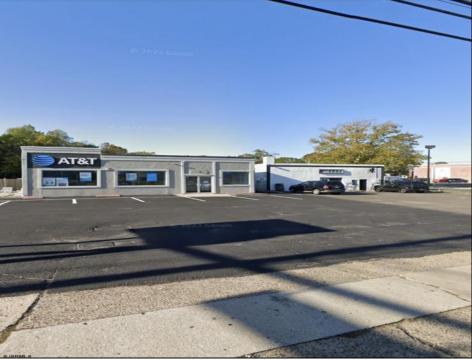

## COMMENTS

Commercial property with premier location on the corner of the White Horse Pike (Route 30) & Route 206 in the Town of Hammonton. Corner lot between a big commercial district. Heavily trafficked area with a Super Wawa, Walmart & Shoprite nearby. Leases are currently in place for each building. The property is being sold strictly as-is condition & as a package deal. 800 Bellevue Avenue (Block 3607, Lot 2) is +/- .36 Acre 2 N. White Horse Pike (a/k/a 4 N. White Horse Pike) (Block 3607, Lot 3) is +/- 0.22 Acre.