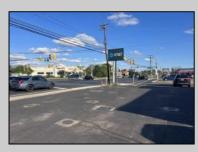

## COMMENTS

Commercial property with premier location on the corner of the White Horse Pike (Route 30) & Route 206 in the Town of Hammonton. Corner lot between a big commercial district. Heavily trafficked area with a Super Wawa, Walmart & Shoprite nearby. Leases are currently in place for each building. The property is being sold strictly as-is condition & as a package deal. 800 Bellevue Avenue (Block 3607, Lot 2) is +/- .36 Acre 2 N. White Horse Pike (a/k/a 4 N. White Horse Pike) (Block 3607, Lot 3) is +/- 0.22 Acre.