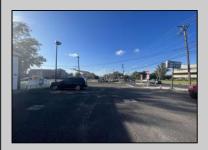

## COMMENTS

Commercial property with premier location on the corner of the White Horse Pike (Route 30) & Route 206 in the Town of Hammonton. Corner lot between a big commercial district. Heavily trafficked area with a Super Wawa, Walmart & Shoprite nearby. Leases are currently in place for each building. The property is being sold strictly as-is condition & as a package deal. 800 Bellevue Avenue (Block 3607, Lot 2) is +/- .36 Acre 2 N. White Horse Pike (a/k/a 4 N. White Horse Pike) (Block 3607, Lot 3) is +/- 0.22 Acre.