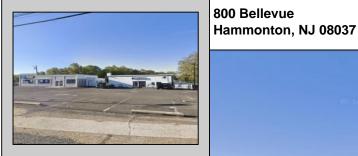

## COMMENTS

Commercial property with premier location on the corner of the White Horse Pike (Route 30) & Route 206 in the Town of Hammonton. Corner lot between a big commercial district. Heavily trafficked area with a Super Wawa, Walmart & Shoprite nearby. Leases are currently in place for each building. The property is being sold strictly as-is condition & as a package deal. 800 Bellevue Avenue (Block 3607, Lot 2) is +/- .36 Acre 2 N. White Horse Pike (a/k/a 4 N. White Horse Pike) (Block 3607, Lot 3) is +/- 0.22 Acre. PROPERTY DETAILS