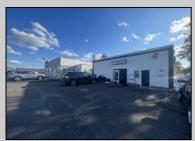

## COMMENTS

Commercial property with premier location on the corner of the White Horse Pike (Route 30) & Route 206 in the Town of Hammonton. Corner lot between a big commercial district. Heavily trafficked area with a Super Wawa, Walmart & Shoprite nearby. Leases are currently in place for each building. The property is being sold strictly as-is condition & as a package deal. 800 Bellevue Avenue (Block 3607, Lot 2) is +/- .36 Acre 2 N. White Horse Pike (a/k/a 4 N. White Horse Pike) (Block 3607, Lot 3) is +/- 0.22 Acre. PROPERTY DETAILS