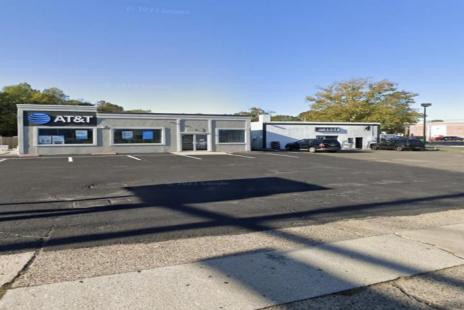

## COMMENTS

Commercial property with premier location on the corner of the White Horse Pike (Route 30) & Route 206 in the Town of Hammonton. Corner lot between a big commercial district. Heavily trafficked area with a Super Wawa, Walmart & Shoprite nearby. Leases are currently in place for each building. The property is being sold strictly as-is condition & as a package deal. 800 Bellevue Avenue (Block 3607, Lot 2) is +/- .36 Acre 2 N. White Horse Pike (a/k/a 4 N. White Horse Pike) (Block 3607, Lot 3) is +/- 0.22 Acre. PROPERTY DETAILS