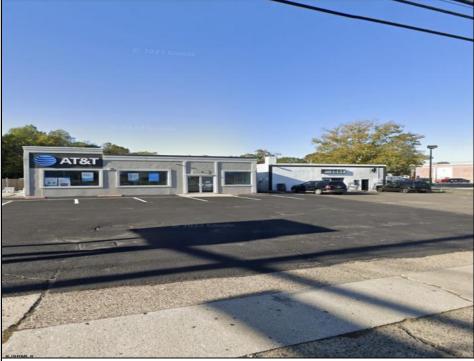

## COMMENTS

Commercial property with premier location on the corner of the White Horse Pike (Route 30) & Route 206 in the Town of Hammonton. Corner lot between a big commercial district. Heavily trafficked area with a Super Wawa, Walmart & Shoprite nearby. Leases are currently in place for each building. The property is being sold strictly as-is condition & as a package deal. 800 Bellevue Avenue (Block 3607, Lot 2) is +/- .36 Acre 2 N. White Horse Pike (a/k/a 4 N. White Horse Pike) (Block 3607, Lot 3) is +/- 0.22 Acre.