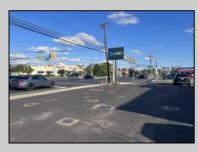

## COMMENTS

Commercial property with premier location on the corner of the White Horse Pike (Route 30) & Route 206 in the Town of Hammonton. Corner lot between a big commercial district. Heavily trafficked area with a Super Wawa, Walmart & Shoprite nearby. Leases are currently in place for each building. The property is being sold strictly as-is condition & as a package deal. 800 Bellevue Avenue (Block 3607, Lot 2) is +/- .36 Acre 2 N. White Horse Pike (a/k/a 4 N. White Horse Pike) (Block 3607, Lot 3) is +/- 0.22 Acre.