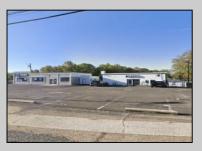

## COMMENTS

Commercial property with premier location on the corner of the White Horse Pike (Route 30) & Route 206 in the Town of Hammonton. Corner lot between a big commercial district. Heavily trafficked area with a Super Wawa, Walmart & Shoprite nearby. Leases are currently in place for each building. The property is being sold strictly as-is condition & as a package deal. 800 Bellevue Avenue (Block 3607, Lot 2) is +/- .36 Acre 2 N. White Horse Pike (a/k/a 4 N. White Horse Pike) (Block 3607, Lot 3) is +/- 0.22 Acre.