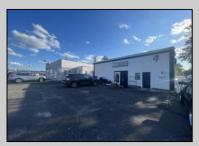

## COMMENTS

Commercial property with premier location on the corner of the White Horse Pike (Route 30) & Route 206 in the Town of Hammonton. Corner lot between a big commercial district. Heavily trafficked area with a Super Wawa, Walmart & Shoprite nearby. Leases are currently in place for each building. The property is being sold strictly as-is condition & as a package deal. 800 Bellevue Avenue (Block 3607, Lot 2) is +/- .36 Acre 2 N. White Horse Pike (a/k/a 4 N. White Horse Pike) (Block 3607, Lot 3) is +/- 0.22 Acre.