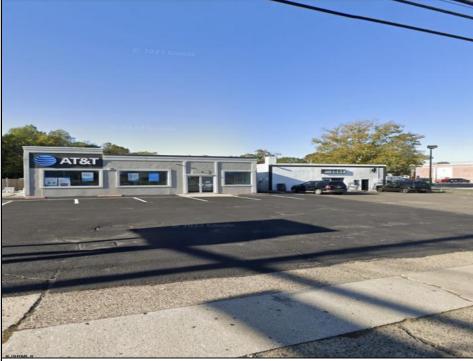

## COMMENTS

Commercial property with premier location on the corner of the White Horse Pike (Route 30) & Route 206 in the Town of Hammonton. Corner lot between a big commercial district. Heavily trafficked area with a Super Wawa, Walmart & Shoprite nearby. Leases are currently in place for each building. The property is being sold strictly as-is condition & as a package deal. 800 Bellevue Avenue (Block 3607, Lot 2) is +/- .36 Acre 2 N. White Horse Pike (a/k/a 4 N. White Horse Pike) (Block 3607, Lot 3) is +/- 0.22 Acre.