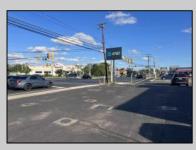

## COMMENTS

Commercial property with premier location on the corner of the White Horse Pike (Route 30) & Route 206 in the Town of Hammonton. Corner lot between a big commercial district. Heavily trafficked area with a Super Wawa, Walmart & Shoprite nearby. Leases are currently in place for each building. The property is being sold strictly as-is condition & as a package deal. 800 Bellevue Avenue (Block 3607, Lot 2) is +/- .36 Acre 2 N. White Horse Pike (a/k/a 4 N. White Horse Pike) (Block 3607, Lot 3) is +/- 0.22 Acre.