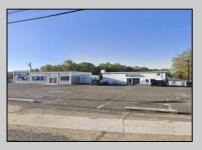

## COMMENTS

Commercial property with premier location on the corner of the White Horse Pike (Route 30) & Route 206 in the Town of Hammonton. Corner lot between a big commercial district. Heavily trafficked area with a Super Wawa, Walmart & Shoprite nearby. Leases are currently in place for each building. The property is being sold strictly as-is condition & as a package deal. 800 Bellevue Avenue (Block 3607, Lot 2) is +/- .36 Acre 2 N. White Horse Pike (a/k/a 4 N. White Horse Pike) (Block 3607, Lot 3) is +/- 0.22 Acre.