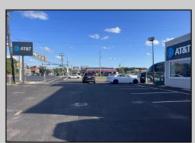

## COMMENTS

Commercial property with premier location on the corner of the White Horse Pike (Route 30) & Route 206 in the Town of Hammonton. Corner lot between a big commercial district. Heavily trafficked area with a Super Wawa, Walmart & Shoprite nearby. Leases are currently in place for each building. The property is being sold strictly as-is condition & as a package deal. 800 Bellevue Avenue (Block 3607, Lot 2) is +/- .36 Acre 2 N. White Horse Pike (a/k/a 4 N. White Horse Pike) (Block 3607, Lot 3) is +/- 0.22 Acre.