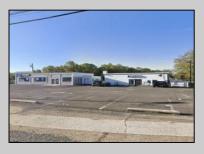

## COMMENTS

Commercial property with premier location on the corner of the White Horse Pike (Route 30) & Route 206 in the Town of Hammonton. Corner lot between a big commercial district. Heavily trafficked area with a Super Wawa, Walmart & Shoprite nearby. Leases are currently in place for each building. The property is being sold strictly as-is condition & as a package deal. 800 Bellevue Avenue (Block 3607, Lot 2) is +/- .36 Acre 2 N. White Horse Pike (a/k/a 4 N. White Horse Pike) (Block 3607, Lot 3) is +/- 0.22 Acre.