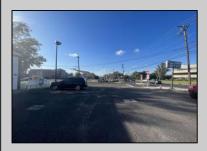

## COMMENTS

Commercial property with premier location on the corner of the White Horse Pike (Route 30) & Route 206 in the Town of Hammonton. Corner lot between a big commercial district. Heavily trafficked area with a Super Wawa, Walmart & Shoprite nearby. Leases are currently in place for each building. The property is being sold strictly as-is condition & as a package deal. 800 Bellevue Avenue (Block 3607, Lot 2) is +/- .36 Acre 2 N. White Horse Pike (a/k/a 4 N. White Horse Pike) (Block 3607, Lot 3) is +/- 0.22 Acre.