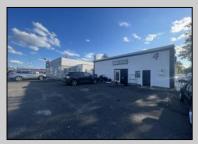

## COMMENTS

Commercial property with premier location on the corner of the White Horse Pike (Route 30) & Route 206 in the Town of Hammonton. Corner lot between a big commercial district. Heavily trafficked area with a Super Wawa, Walmart & Shoprite nearby. Leases are currently in place for each building. The property is being sold strictly as-is condition & as a package deal. 800 Bellevue Avenue (Block 3607, Lot 2) is +/- .36 Acre 2 N. White Horse Pike (a/k/a 4 N. White Horse Pike) (Block 3607, Lot 3) is +/- 0.22 Acre.