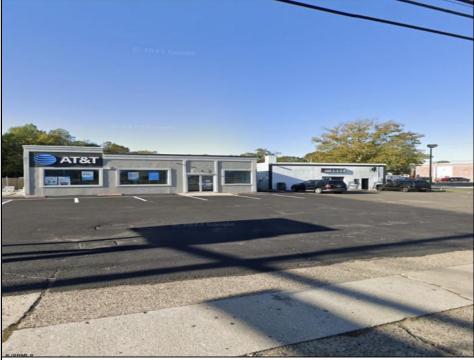

## COMMENTS

Commercial property with premier location on the corner of the White Horse Pike (Route 30) & Route 206 in the Town of Hammonton. Corner lot between a big commercial district. Heavily trafficked area with a Super Wawa, Walmart & Shoprite nearby. Leases are currently in place for each building. The property is being sold strictly as-is condition & as a package deal. 800 Bellevue Avenue (Block 3607, Lot 2) is +/- .36 Acre 2 N. White Horse Pike (a/k/a 4 N. White Horse Pike) (Block 3607, Lot 3) is +/- 0.22 Acre.