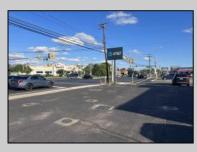

## COMMENTS

Commercial property with premier location on the corner of the White Horse Pike (Route 30) & Route 206 in the Town of Hammonton. Corner lot between a big commercial district. Heavily trafficked area with a Super Wawa, Walmart & Shoprite nearby. Leases are currently in place for each building. The property is being sold strictly as-is condition & as a package deal. 800 Bellevue Avenue (Block 3607, Lot 2) is +/- .36 Acre 2 N. White Horse Pike (a/k/a 4 N. White Horse Pike) (Block 3607, Lot 3) is +/- 0.22 Acre.