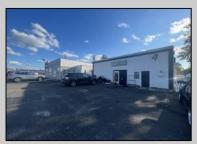

## COMMENTS

Commercial property with premier location on the corner of the White Horse Pike (Route 30) & Route 206 in the Town of Hammonton. Corner lot between a big commercial district. Heavily trafficked area with a Super Wawa, Walmart & Shoprite nearby. Leases are currently in place for each building. The property is being sold strictly as-is condition & as a package deal. 800 Bellevue Avenue (Block 3607, Lot 2) is +/- .36 Acre 2 N. White Horse Pike (a/k/a 4 N. White Horse Pike) (Block 3607, Lot 3) is +/- 0.22 Acre.