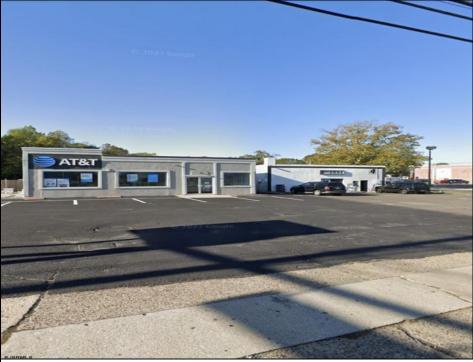

## COMMENTS

Commercial property with premier location on the corner of the White Horse Pike (Route 30) & Route 206 in the Town of Hammonton. Corner lot between a big commercial district. Heavily trafficked area with a Super Wawa, Walmart & Shoprite nearby. Leases are currently in place for each building. The property is being sold strictly as-is condition & as a package deal. 800 Bellevue Avenue (Block 3607, Lot 2) is +/- .36 Acre 2 N. White Horse Pike (a/k/a 4 N. White Horse Pike) (Block 3607, Lot 3) is +/- 0.22 Acre.